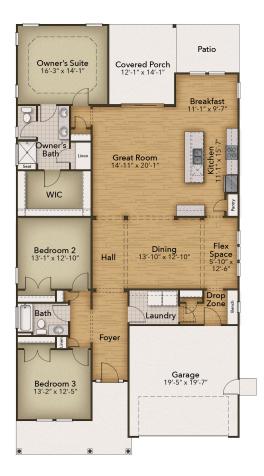

## Albemarle Plantation Community The Boardwalk Floor Plan

Stroll into the Boardwalk with nearly 2,100 square feet of first-floor coastal-inspired features. Upon entering from a large covered front porch, discover a prominent foyer leading to a spacious main living area. Two bedrooms with large closets and a full bath are located on the left with an open dining area just ahead. A large island in the kitchen offers additional seating and a surplus of counter space for large dinner parties or cooking large meals. Enjoy smaller meals with a breakfast area looking out onto the beautiful view of your backyard. From the great room, breeze through the back door onto a large covered porch. The Boardwalk's Owner's Suite offers an enormous walk-in closet accompanied by a beautiful Owner's Bath with multiple options for a deluxe seated shower. With options for personalizing this model to fit your every need, the Boardwalk is full of possibilities. Make the Boardwalk the model you call "home" today!\*\*Please call our Online Sales Consultants at 757-550-2617 to learn more!

## **FIRST FLOOR**

**CONTACT US** 757-550-2617

WWW.CHESHOMES.COM

Chesapeake Homes continuously improves home designs and reserves the right to modify home features and especifications without notice or obligation. Square footage and measurements are approximate. Renderings of elevations are artist's concepts. Floor plans vary per elevation. Chesapeake Homes standard features vary by home design and location, please refer to the included features sheet for the community to define specifications. This brochure is for illustrative purposes and not part of the legal contract. Please ask Sales Associate for complete details. © 2025 Chesapeake Homes. Current information as 25th Aoril 2025