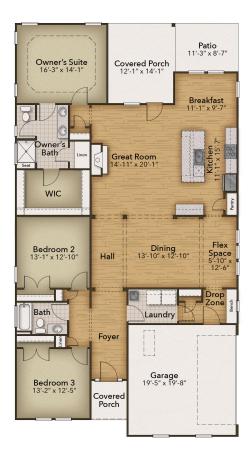

## Albemarle Plantation Community The Boardwalk Floor Plan

Stroll into the Boardwalk with over 2,100 square feet of first-floor coastal-inspired features. Upon entering from a large covered front porch, discover a prominent foyer leading to a spacious main living area. Two bedrooms with large closets and a full bath are located on the left with an open dining area just ahead. A large island in the kitchen offers additional seating and a surplus of counter space for large dinner parties or cooking large meals. Enjoy smaller meals tucked away in the breakfast area looking out onto the beautiful view of your backyard. From the great room, breeze through the back door onto a large covered porch to enjoy the outdoors year round! The Boardwalk's Owner's Suite offers an enormous walk-in closet accompanied by a beautiful Owner's Bath with a deluxe seated shower. Make the Boardwalk the model you call "home" today!

## **FLOORPLAN**

**CONTACT US** 757-550-2617

WWW.CHESHOMES.COM

Chesapeake Homes continuously improves home designs and reserves the right to modify home features and specifications without notice or obligation. Square footage and measurements are approximate. Renderings of elevations are artist's concepts. Floor plans vary per elevation. Chesapeake Homes standard features say by home design and location, please refer to the included features sheet for the community to define specifications. This brochure is for illustrative purposes and not part of the legal contract. Please ask Sales Associate for complete details. © 2025 Chesapeake Homes. Current information as 19th Ania! 2025