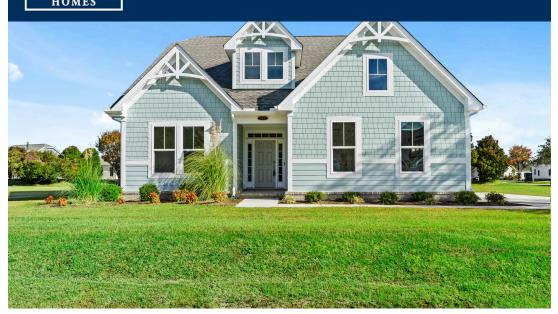

## Albemarle Plantation Community The Boardwalk Floor Plan

Stroll into the Boardwalk with over 2,100 square feet of first-floor coastal-inspired features. Upon entering from a large covered front porch, discover a prominent foyer leading to a spacious main living area. Two bedrooms with large closets and a full bath are located on the left with an open dining area just ahead. A large island in the kitchen offers additional seating and a surplus of counter space for large dinner parties or cooking large meals. Enjoy smaller meals tucked away in the breakfast area looking out onto the beautiful view of your backyard. From the great room, breeze through the back door onto a large covered porch to enjoy the outdoors year round! The Boardwalk's Owner's Suite offers an enormous walk-in closet accompanied by a beautiful Owner's Bath with a deluxe seated shower. Make the Boardwalk the model you call "home" today!

\$461,900

3 Bedrooms

2.0 Bathrooms

2,189 Sq.Ft.

1 Stories

2 Car Garage

**CONTACT US** 757-550-2617

WWW.CHESHOMES.COM