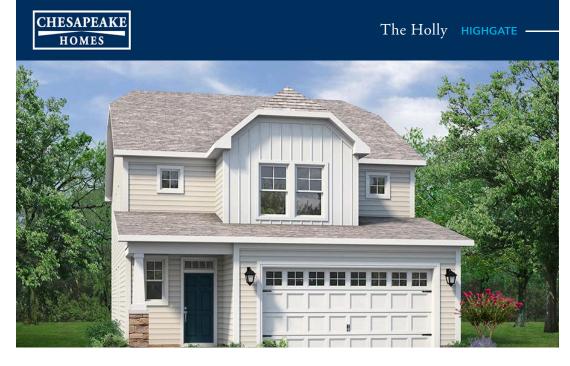

## From \$394,900

From the moment you walk into the Holly floorplan, you'll see why Chesapeake Homes has a reputation of creating livable, functional spaces that you and your family will enjoy for years to come. Featuring 2,343 square feet of living space and four bedrooms and two and a half baths, the Holly showcases how form and function works together effortlessly. The open concept layout and large, 9' kitchen island lends itself to always being the home's gathering place. When you're ready to get outside, enjoy the Carolina blue skies while relaxing on your patio or rear covered porch.Storage space abounds in the walk-in closets that each bedroom has, so everyone is a winner with ample space. With the option to turn the downstairs powder room into a full bathroom, you can accommodate your guests with privacy and elegance.