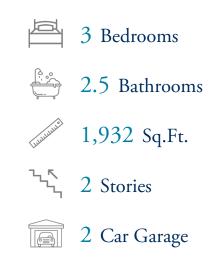

# Highgate Community The Hickory Floor Plan

If contemporary functionality is what you are looking for, then look no further than the Hickory. All the elegant qualities of a single-family home with the owner's suite neatly tucked away on the first floor. The Hickory, with 1,932 square feet of living space, provides not only a first-floor owner's suite but two secondary bedrooms upstairs with an open loft. A rear-covered porch has been added to this home to allow buyers a retreat to enjoy sunsets and warm breezes from their backyard. Additionally, this home's upgraded owner's bathroom is the perfect way to start your day on the right foot. No matter what stage of life you find yourself in The Hickory could be the perfect answer to all home needs.\*Please reach out to learn more about this home and secure your VIP tour time at 919-352-9435!\*