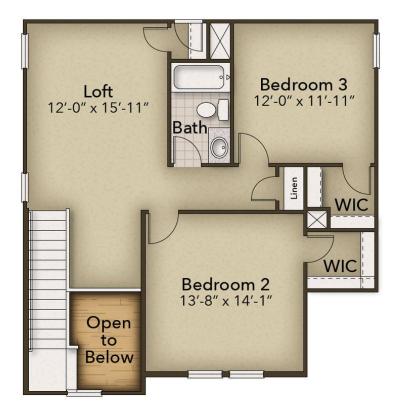

# Highgate Community The Hickory Floor Plan

If contemporary functionality is what you are looking for, then look no further than the Hickory. All the elegant qualities of a single-family home with the owner's suite neatly tucked away on the first floor. The Hickory, with 1,932 square feet of living space, provides not only a first-floor owner's suite but two secondary bedrooms upstairs with an open loft. A rear-covered porch has been added to this home to allow buyers a retreat to enjoy sunsets and warm breezes from their backyard. Additionally, this home's upgraded owner's bathroom is the perfect way to start your day on the right foot. No matter what stage of life you find yourself in The Hickory could be the perfect answer to all home needs.\*Please reach out to learn more about this home and secure your VIP tour time at 919-352-9435!\*

# **SECOND FLOOR**