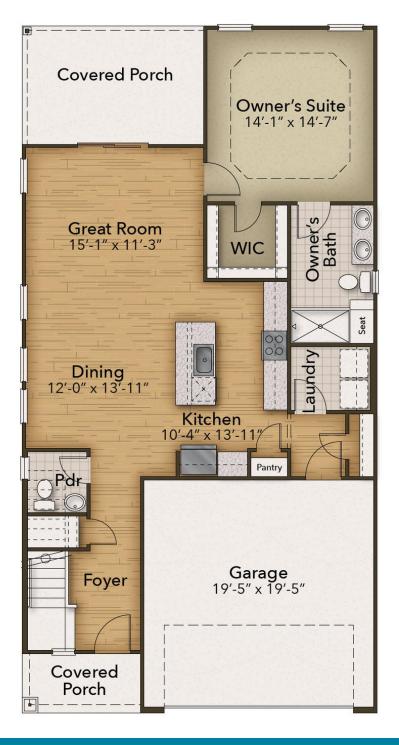

# Highgate Community The Hickory Floor Plan

If contemporary functionality is what you are looking for, then look no further than the Hickory. All the elegant qualities of a single-family home with the owner's suite neatly tucked away on the first floor. The Hickory, with 1,932 square feet of living space, provides not only a first-floor owner's suite but two secondary bedrooms upstairs with an open loft. A rear-covered porch has been added to this home to allow buyers a retreat to enjoy sunsets and warm breezes from their backyard. Additionally, this home's upgraded owner's bathroom is the perfect way to start your day on the right foot. No matter what stage of life you find yourself in The Hickory could be the perfect answer to all home needs.\*Please reach out to learn more about this home and secure your VIP tour time at 919-352-9435!\*

# **FIRST FLOOR**