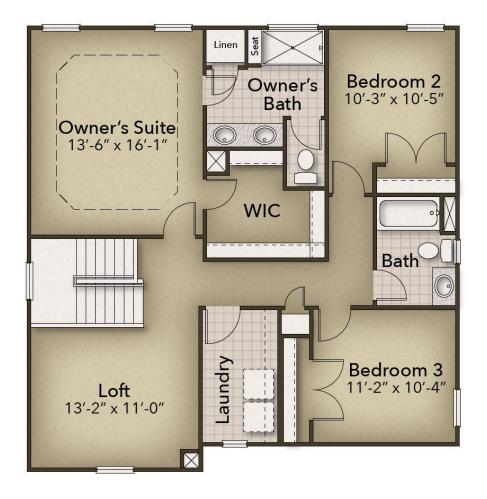

## **SECOND FLOOR**

**CONTACT US** 757-550-2617

**WWW.CHESHOMES.COM** 

## The Maple Floor Plan

The Maple beautifully ties indoor and outdoor living together. From the moment you walk up to the sweeping front porch, you can envision sitting on the porch enjoying the summer breeze and waving at your neighbors as they stroll by. Once you're inside, you'll experience the open flow of the great room, kitchen and dining room, providing ample views of your backyard and keeping the open space light and bright. The upstairs of the Maple can elevate your standard of living. A large laundry room is conveniently located in the hallway. The loft, which can serve your family as a playroom or media room. For the Owner's Suite, you'll have fine details like a tray ceiling, walk-in closet and several options to enhance the en-suite bathroom. Come see us and discover if the Maple can be your family's perfect home! \*Please reach out to learn more about this home and secure your VIP tour time at 919-352-9435! Photos of a similar home\*