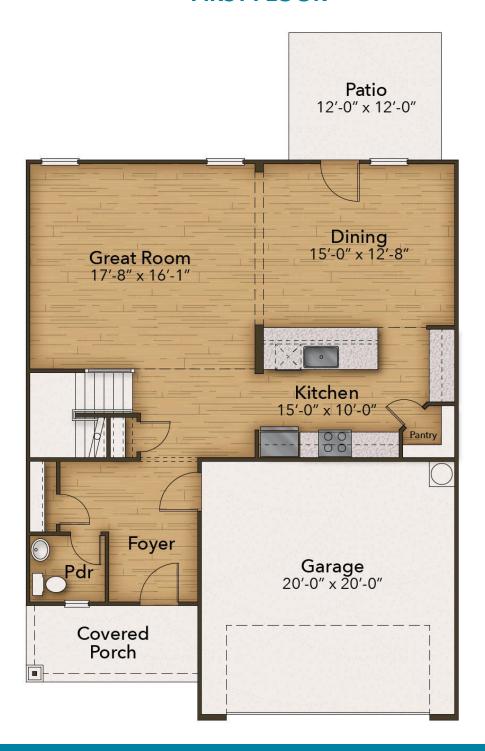

## **FIRST FLOOR**

**CONTACT US** 757-550-2617

**WWW.CHESHOMES.COM** 

## The Maple Floor Plan

The Maple beautifully ties indoor and outdoor living together. From the moment you walk up to the sweeping front porch, you can envision sitting on the porch enjoying the summer breeze and waving at your neighbors as they stroll by. Once you're inside, you'll experience the open flow of the great room, kitchen and dining room, providing ample views of your backyard and keeping the open space light and bright. The upstairs of the Maple can elevate your standard of living. A large laundry room is conveniently located in the hallway. The loft, which can serve your family as a playroom or media room. For the Owner's Suite, you'll have fine details like a tray ceiling, walk-in closet and several options to enhance the en-suite bathroom. Come see us and discover if the Maple can be your family's perfect home! \*Please reach out to learn more about this home and secure your VIP tour time at 919-352-9435! Photos of a similar home\*