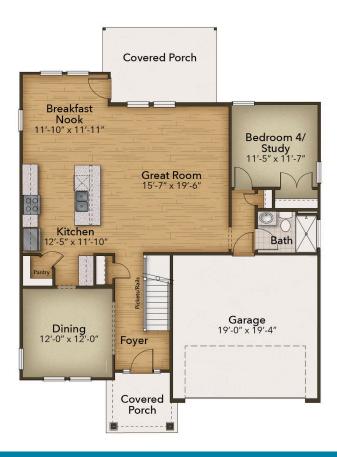

## **Highgate Community** The Concerto Floor Plan

These 2,619 square feet of space are for any family on the go during the week and for those who love to lounge on the weekends. The Concerto plan offers a spacious lifestyle with four bedrooms. The open-concept kitchen and great room create an extensive floorplan broken up with a kitchen island and breakfast nook. Plus, with the upgraded rear covered porch, who says you can't enjoy your morning coffee outside? Once you head upstairs, you will find a vast loft area. It's the perfect spot for that media room, playroom, or workout spot you have been looking for. After a long day, you will feel like you are living a life of luxury once you step into the Owner's Suite. With beautiful tray ceilings, an upscaled L-shaped walk-in closet, and a double sink vanity your daily routines will no longer become a hassle. On top of all of that, two generously sized bedrooms and a full bath are located on this floor. The Persimmon is for anyone who wants to live in a home that makes you say "Ahhhhhhh" on a Friday night in.

## **FIRST FLOOR**

**CONTACT US** 757-550-2617

WWW.CHESHOMES.COM

Chesapeake Homes continuously improves fone designs and reserves the right to modify home features and specifications without notice or obligation. Square footage and measurements are approximate. Renderings of elevations are artist's concepts. Floor plans vary per elevation. Chesapeake Homes standard features vary by home design and location, please refer to the included features sheet for the community to define specifications. This brochure is for illustrative purposes and not part of the legal contract. Please ask Sales Associate for comolete details. © 2025 Chesapeake Homes. Current information as 20th Andri 2025