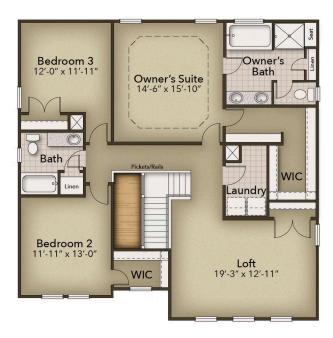

## **Highgate Community** The Concerto Floor Plan

These 2,619 square feet of space are for any family on the go during the week and for those who love to lounge on the weekends. The Concerto plan offers a spacious lifestyle with four bedrooms. The open-concept kitchen and great room create an extensive floorplan broken up with a kitchen island and breakfast nook. Plus, with the upgraded rear covered porch, who says you can't enjoy your morning coffee outside? Once you head upstairs, you will find a vast loft area. It's the perfect spot for that media room, playroom, or workout spot you have been looking for. After a long day, you will feel like you are living a life of luxury once you step into the Owner's Suite. With beautiful tray ceilings, an upscaled L-shaped walk-in closet, and a double sink vanity your daily routines will no longer become a hassle. On top of all of that, two generously sized bedrooms and a full bath are located on this floor. The Persimmon is for anyone who wants to live in a home that makes you say "Ahhhhhhh" on a Friday night in.

## **SECOND FLOOR**

**CONTACT US** 757-550-2617

WWW.CHESHOMES.COM

Chesapeake Homes continuously improves home designs and reserves the right to modify home features and specifications without notice or obligation. Square footage and measurements are approximate. Renderings of elevations are artists concepts. Floor plans vary per elevation. Chesapeake Homes standard features vary by home design and location, please refer to the included features sheet for the community to define specifications. This brockure is for illustrative purposes and not part of the legal contract. Please ask Sales Associate for complete details. © 2025 Chesapeake Homes. Current information as 20th April 2025