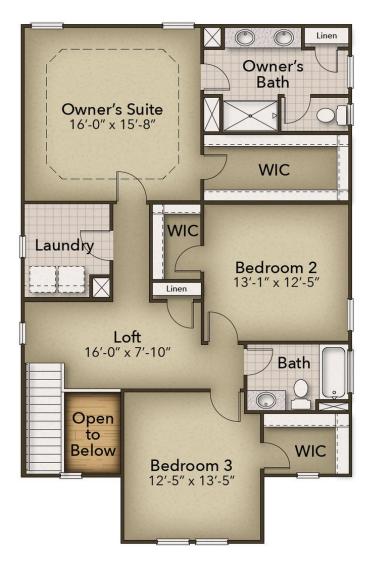

## **SECOND FLOOR**

# Highgate Community The Holly Floor Plan

From the moment you walk into the Holly floorplan, you'll see why Chesapeake Homes has a reputation of creating livable, functional spaces that you and your family will enjoy for years to come.Featuring 2,343 square feet of living space and four bedrooms and three baths, the Holly showcases how form and function work together effortlessly. The open concept layout and large, 9' kitchen island lends itself to always being the home's gathering place. When you're ready to get outside, enjoy the Carolina blue skies while relaxing on your rear-covered porch.Storage space abounds in the walk-in closets that each bedroom has, so everyone is a winner with ample space. With the downstairs full bathroom, you can accommodate your guests with privacy and elegance.