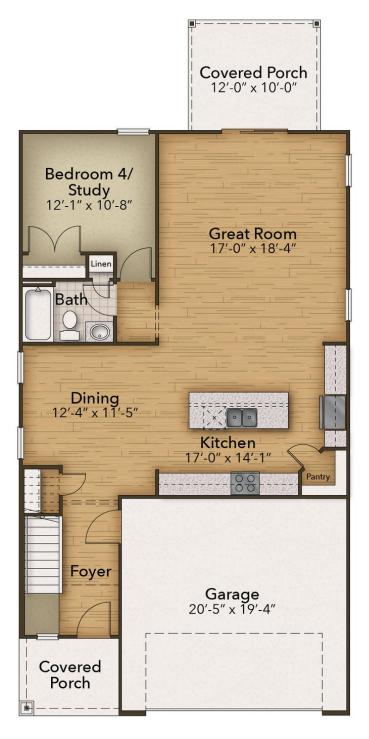

## **FIRST FLOOR**

# Highgate Community The Holly Floor Plan

From the moment you walk into the Holly floorplan, you'll see why Chesapeake Homes has a reputation of creating livable, functional spaces that you and your family will enjoy for years to come.Featuring 2,343 square feet of living space and four bedrooms and three baths, the Holly showcases how form and function work together effortlessly. The open concept layout and large, 9' kitchen island lends itself to always being the home's gathering place. When you're ready to get outside, enjoy the Carolina blue skies while relaxing on your rear-covered porch.Storage space abounds in the walk-in closets that each bedroom has, so everyone is a winner with ample space. With the downstairs full bathroom, you can accommodate your guests with privacy and elegance.