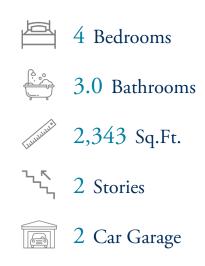

# Highgate Community The Holly Floor Plan

From the moment you walk into the Holly floorplan, you'll see why Chesapeake Homes has a reputation of creating livable, functional spaces that you and your family will enjoy for years to come.Featuring 2,343 square feet of living space and four bedrooms and three baths, the Holly showcases how form and function work together effortlessly. The open concept layout and large, 9' kitchen island lends itself to always being the home's gathering place. When you're ready to get outside, enjoy the Carolina blue skies while relaxing on your rear-covered porch.Storage space abounds in the walk-in closets that each bedroom has, so everyone is a winner with ample space. With the downstairs full bathroom, you can accommodate your guests with privacy and elegance.