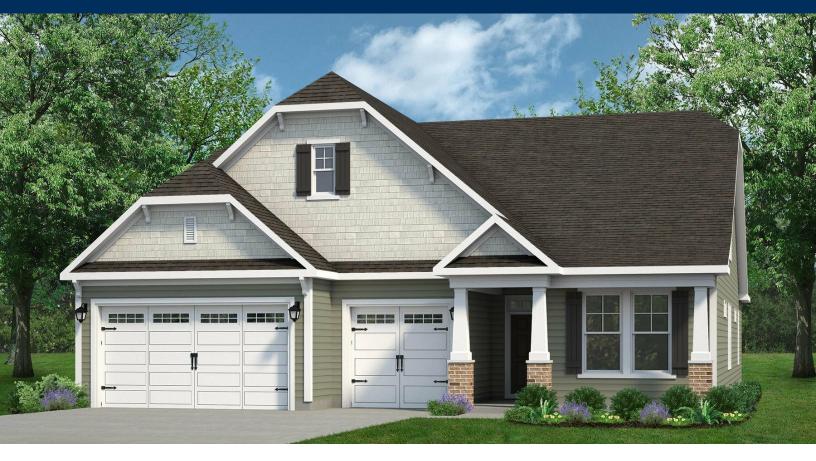

# From \$459,900

The Surfrider plan offers the comforts of your home in a cozy package, complete with all the thoughtful details you would expect in a home from Chesapeake Homes. This home offers 2,326 square feet of living space. Living is easy in The Surfrider's open-concept single-floor living space. The rear-covered porch can become an extension of your great room, with sliding glass doors that will lead you outside to enjoy the seasonal weather year-round. The great room, open kitchen, and dining area flow seamlessly from one room to the next. With the option to upgrade your kitchen space with optional double wall ovens and a large center island, your gourmet kitchen will truly enhance the heart of the home. And finally, delight in the architectural details that will set your home apart with beautifully proportioned windows and trim work that quietly impress. The Surfrider could be exactly what you are looking for in your next home. Schedule your appointment today!