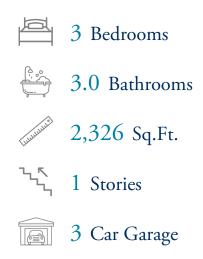

# From \$459,900

The Surfrider plan offers the comforts of your home in a cozy package, complete with all the thoughtful details you would expect in a home from Chesapeake Homes. This home offers 2,326 square feet of living space. Living is easy in The Surfrider's open-concept single-floor living space. The rear-covered porch can become an extension of your great room, with sliding glass doors that will lead you outside to enjoy the seasonal weather year-round. The great room, open kitchen, and dining area flow seamlessly from one room to the next. With the option to upgrade your kitchen space with optional double wall ovens and a large center island, your gourmet kitchen will truly enhance the heart of the home. And finally, delight in the architectural details that will set your home apart with beautifully proportioned windows and trim work that quietly impress. The Surfrider could be exactly what you are looking for in your next home. Schedule your appointment today!