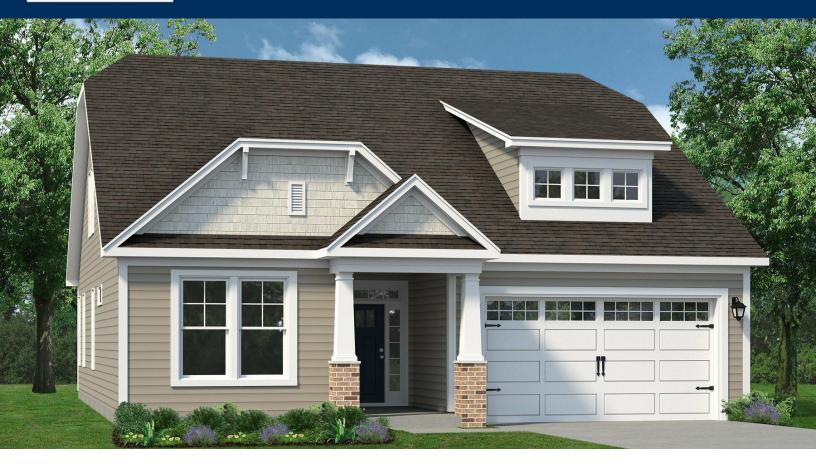

## The Shorebreak COASTAL CLUB OF THE CAROLINAS

## From \$379,900

Open-concept living isn't just a concept with The Shorebreak! Every foot of the 1,940 square feet is used to enhance your lifestyle, while also giving you the joy of the great outdoors. A beautiful island separates the kitchen from the open casual dining room and great room. The Shorebreak model offers 4 bedrooms and 3 bathrooms. However, if you wish for more space a second floor is optional above the two-car garage. This plan allows for many customizable options for a buyer with additions, such as an indoor or outdoor fireplace, a gourmet kitchen alternate layout, and tray ceilings in the living room. The roomy Owner's Suite is already fitted with tray ceilings, a double sink vanity in the bathroom, and a long walk-in closet with options for a deluxe bathroom that includes having both a tub and a standing shower. If you are not sold on the Shorebreak yet, we can't let you go before you hear about the vast covered back porch connected to a patio. Perfect for sitting back and enjoying an evening sunset or hosting a party with your new neighbors. This versatile plan is a ...