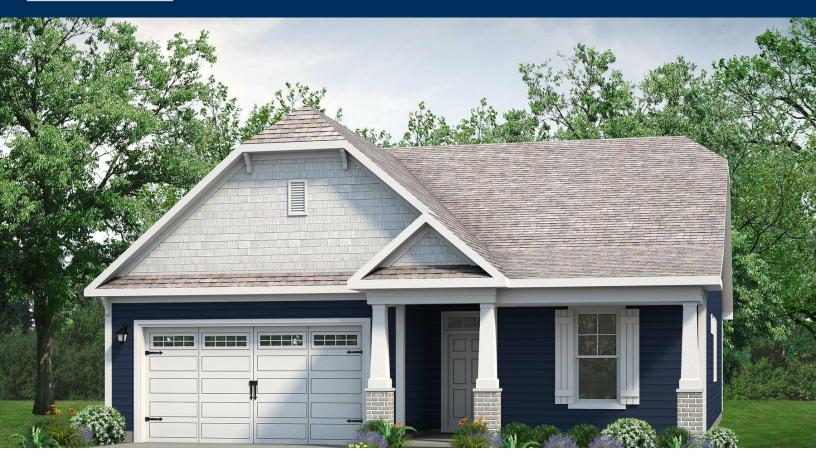

## The Cherry Grove COASTAL CLUB OF THE CAROLINAS

## From \$339,900

Starting at almost 1,700 square feet, the Cherry Grove is a spacious retreat complete with coastal-inspired architectural accents, outdoor living areas, and an enormous great room. This unique model offers an optional second floor, creating a home that features up to four bedrooms and three full bathrooms. Enter Cherry Grove from a covered front porch or two-car garage and easily unload in a large drop zone area with an optional bench for seating. Stroll through the laundry room into the great room and connecting dining area, which makes for an enormous space with an optional gas fireplace.

Personalize your kitchen in this model with the choice between two floorplan options.

From the dining area, transition to either a picturesque covered porch, which is made more intimate with an optional outdoor fireplace or an optional sunroom that utilizes this space year-round. Here, you'll enjoy peaceful evenings or a morning sunrise right from your back door! The owner's suite, among two additional first-floor bedrooms, features his and her walk-in closet, tray ceiling, double vanity, and deluxe seated shower option.