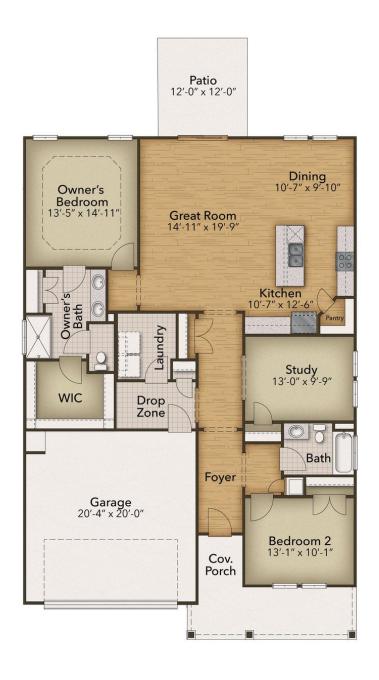

## From \$339,900

Starting at almost 1,700 square feet, the Cherry Grove is a spacious retreat complete with coastal-inspired architectural accents, outdoor living areas, and an enormous great room. This unique model offers an optional second floor, creating a home that features up to four bedrooms and three full bathrooms. Enter Cherry Grove from a covered front porch or two-car garage and easily unload in a large drop zone area with an optional bench for seating. Stroll through the laundry room into the great room and connecting dining area, which makes for an enormous space with an optional gas fireplace.

Personalize your kitchen in this model with the choice between two floorplan options.

From the dining area, transition to either a picturesque covered porch, which is made more intimate with an optional outdoor fireplace or an optional sunroom that utilizes this space year-round. Here, you'll enjoy peaceful evenings or a morning sunrise right from your back door! The owner's suite, among two additional first-floor bedrooms, features his and her walk-in closet, tray ceiling, double vanity, and deluxe seated shower option.

Also, add a second floor for a fourth bedroom, additional bathroom, loft, or ...

2 Bedrooms

2.0 Bathrooms

1,672 Sq.Ft.

2 Car Garage

**CONTACT US** 757-550-2617

**WWW.CHESHOMES.COM** 

## **FIRST FLOOR**

**CONTACT US** 757-550-2617

**WWW.CHESHOMES.COM** 