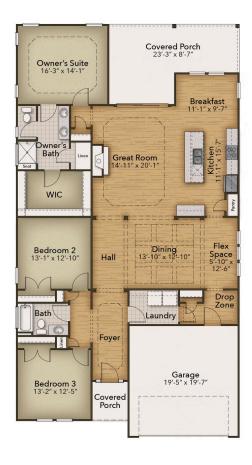

## The Boardwalk Floor Plan

Stroll into the Boardwalk with nearly 2,100 square feet of first-floor coastalinspired features. Upon entering from a large covered front porch, discover a foyer with a tray ceiling leading to a spacious drop zone area. Two bedrooms with large closets and a full bath are located on the left with an open dining area just ahead. Enjoy an intricate coffered ceiling across the dining area and an intimate great room area with a tray ceiling and fireplace. A large, gourmet island in the kitchen offers additional seating and a surplus of counter space for large dinner parties or cooking large meals. Enjoy smaller meals with an extended breakfast area looking out onto the beautiful view of your backyard. From the great room, breeze through sliding glass doors onto a large covered porch. The Boardwalk's master suite offers an enormous walk-in closet accompanied by a beautiful master bath with a deluxe seated shower.Make the Boardwalk the model you call "home" today!