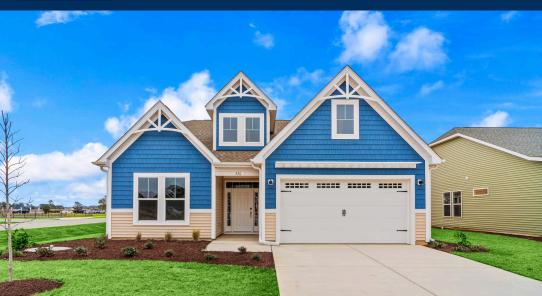

## **Coastal Club of the Carolinas** Community

## The Boardwalk Floor Plan

Stroll into the Boardwalk with nearly 2,100 square feet of first-floor coastalinspired features. Upon entering from a large covered front porch, discover a foyer with a tray ceiling leading to a spacious drop zone area. Two bedrooms with large closets and a full bath are located on the left with an open dining area just ahead. Enjoy an intricate coffered ceiling across the dining area and an intimate great room area with a tray ceiling and fireplace. A large, gourmet island in the kitchen offers additional seating and a surplus of counter space for large dinner parties or cooking large meals. Enjoy smaller meals with an extended breakfast area looking out onto the beautiful view of your backyard. From the great room, breeze through sliding glass doors onto a large covered porch. The Boardwalk's master suite offers an enormous walk-in closet accompanied by a beautiful master bath with a deluxe seated shower.Make the Boardwalk the model you call "home" today!