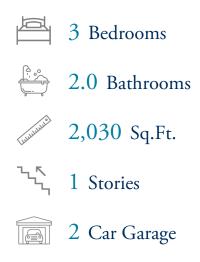

## **Coastal Club of the Carolinas Community** The Longboard Floor Plan

The Longboard model at Coastal Club offers an unparalleled blend of luxury, comfort, and modern design across more than 2,000 square feet. This home presents three spacious bedrooms and two sleek, contemporary bathrooms, all wrapped in an inviting open floor plan that makes everyday living and entertaining a breeze. Upon entering through the elegant covered front porch, rear porch, or the convenient two-car garage, you're greeted by the stunning heart of the home-a seamlessly connected kitchen, dining, and great room area. This space is perfect for hosting friends and family, offering ample room for gathering. The Longboard's design is all about balance. Just beyond the great room, two large bedrooms share a full bathroom, creating a private oasis for guests or family members. Nearby, the laundry room is thoughtfully positioned to fit seamlessly into daily routines, making chores more convenient. The owner's suite is a true sanctuary, featuring an extra-large bedroom, a walk-in closet, and a deluxe bathroom designed to elevate your everyday experience. With options for either a seated shower or a deep soaking tub, the bathroom offers a personalized touch of luxury. If you're looking for ...