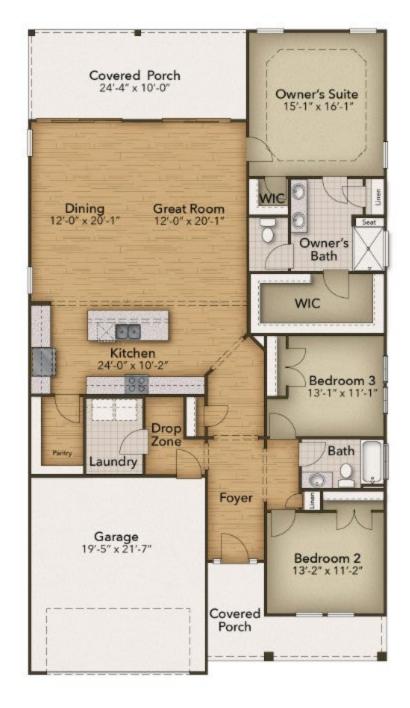

## **Coastal Club of the Carolinas Community** The Longboard Floor Plan

The Longboard model at Coastal Club offers an unparalleled blend of luxury, comfort, and modern design across more than 2,000 square feet. This home presents three spacious bedrooms and two sleek, contemporary bathrooms, all wrapped in an inviting open floor plan that makes everyday living and entertaining a breeze. Upon entering through the elegant covered front porch, rear porch, or the convenient two-car garage, you're greeted by the stunning heart of the home-a seamlessly connected kitchen, dining, and great room area. This space is perfect for hosting friends and family, offering ample room for gathering. The Longboard's design is all about balance. Just beyond the great room, two large bedrooms share a full bathroom, creating a private oasis for guests or family members. Nearby, the laundry room is thoughtfully positioned to fit seamlessly into daily routines, making chores more convenient. The owner's suite is a true sanctuary, featuring an extra-large bedroom, a walk-in closet, and a deluxe bathroom designed to elevate your everyday experience. With options for either a seated shower or a deep soaking tub, the bathroom offers a personalized touch of luxury. If you're looking for ...