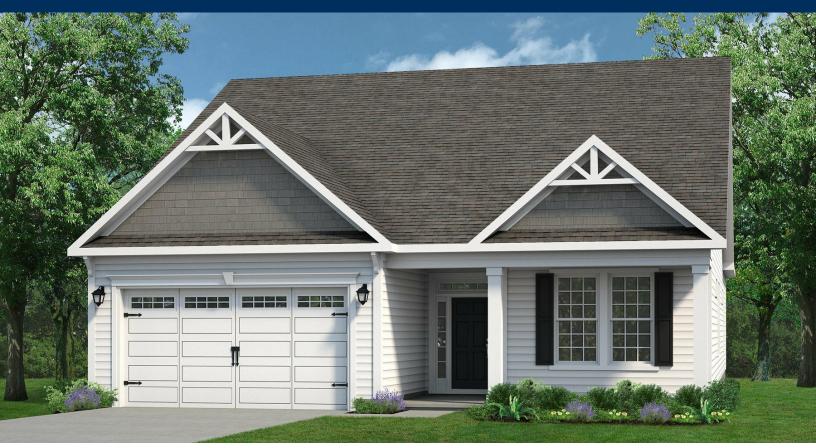

## **Coastal Club of the Carolinas Community** The Longboard Floor Plan

The Longboard model at Coastal Club offers an unparalleled blend of luxury, comfort, and modern design across more than 2,000 square feet. This home presents three spacious bedrooms and two sleek, contemporary bathrooms, all wrapped in an inviting open floor plan that makes everyday living and entertaining a breeze. Upon entering through the elegant covered front porch, rear porch, or the convenient two-car garage, you're greeted by the stunning heart of the home-a seamlessly connected kitchen, dining, and great room area. This space is perfect for hosting friends and family, offering ample room for gathering. The Longboard's design is all about balance. Just beyond the great room, two large bedrooms share a full bathroom, creating a private oasis for guests or family members. Nearby, the laundry room is thoughtfully positioned to fit seamlessly into daily routines, making chores more convenient. The owner's suite is a true sanctuary, featuring an extra-large bedroom, a walk-in closet, and a deluxe bathroom designed to elevate your everyday experience. With options for either a seated shower or a deep soaking tub, the bathroom offers a personalized touch of luxury. If you're looking for ...