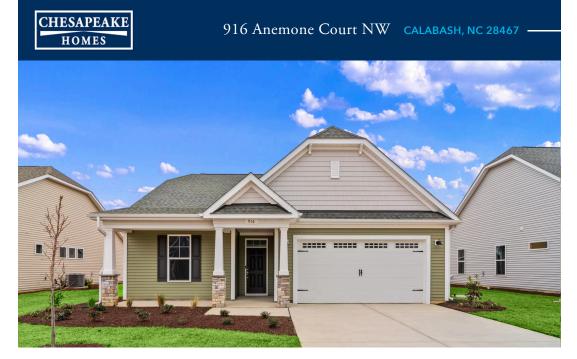

## Coastal Club of the Carolinas Community

## The Cherry Grove Floor Plan

Starting at almost 1,700 square feet, the Cherry Grove is a spacious retreat complete with coastal-inspired architectural accents, outdoor living areas, and an enormous great room. This unique model offers three bedrooms and two full bathrooms. Enter Cherry Grove from a covered front porch or two-car garage and easily unload in a large drop zone area. Stroll through the laundry room into the great room and connecting dining area, which makes for an enormous space. From the dining area, transition to your picturesque covered porch. Here, you'll enjoy peaceful evenings or a morning sunrise right from your back door! The owner's suite, among two additional first-floor bedrooms, features his and her walk-in closet, tray ceiling, double vanity, and deluxe seated shower. With endless possibilities for personalizing this model, the Cherry Grove is bound to be your perfect fit!