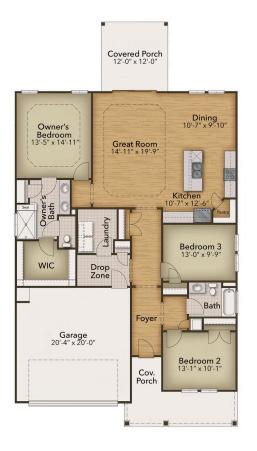

## The Cherry Grove Floor Plan

Starting at almost 1,700 square feet, the Cherry Grove is a spacious retreat complete with coastal-inspired architectural accents, outdoor living areas, and an enormous great room. This unique model offers three bedrooms and two full bathrooms. Enter Cherry Grove from a covered front porch or two-car garage and easily unload in a large drop zone area. Stroll through the laundry room into the great room and connecting dining area, which makes for an enormous space. From the dining area, transition to your picturesque covered porch. Here, you'll enjoy peaceful evenings or a morning sunrise right from your back door! The owner's suite, among two additional first-floor bedrooms, features his and her walk-in closet, tray ceiling, double vanity, and deluxe seated shower. With endless possibilities for personalizing this model, the Cherry Grove is bound to be your perfect fit!