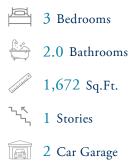

## The Cherry Grove Floor Plan

Starting at almost 1,700 square feet, the Cherry Grove is a spacious retreat complete with coastal-inspired architectural accents, outdoor living areas, and an enormous great room. This unique model offers three bedrooms and two full bathrooms. Enter Cherry Grove from a covered front porch or two-car garage and easily unload in a large drop zone area. Stroll through the laundry room into the great room and connecting dining area, which makes for an enormous space. From the dining area, transition to your picturesque covered porch. Here, you'll enjoy peaceful evenings or a morning sunrise right from your back door! The owner's suite, among two additional first-floor bedrooms, features his and her walk-in closet, tray ceiling, double vanity, and deluxe seated shower. With endless possibilities for personalizing this model, the Cherry Grove is bound to be your perfect fit!