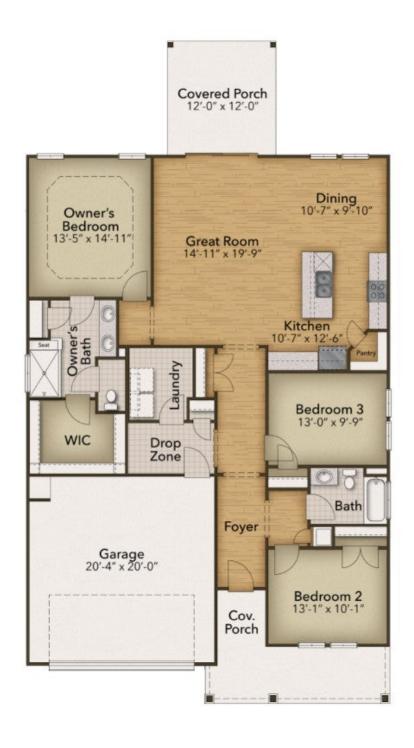

## The Cherry Grove Floor Plan

The Cherry Grove model offers a spacious and inviting retreat, starting at nearly 1,700 square feet, with the flexibility to expand up to four bedrooms and three bathrooms. Its coastal-inspired architectural accents and emphasis on outdoor living make it an ideal home for those who appreciate style and comfort in a relaxed environment. Upon entering through the charming covered front porch or the two-car garage, you'll be greeted by a thoughtfully designed drop zone, perfect for unloading groceries or gear. This area can be enhanced with a bench for added convenience. From here, a walk through the laundry room leads into the expansive great room, which connects seamlessly to the dining area. The open-plan design creates an enormous living space, ideal for gatherings, and family game night. From the dining area, you'll step into an inviting outdoor space ideal for those warm coastal breezes. The owner's suite, located on the first floor alongside two additional bedrooms, exudes comfort and luxury. It features his-and-her walk-in closets, a tray ceiling, a double vanity, and a deluxe seated shower in the bathroom. The Cherry Grove is easily a perfect fit for your lifestyle.