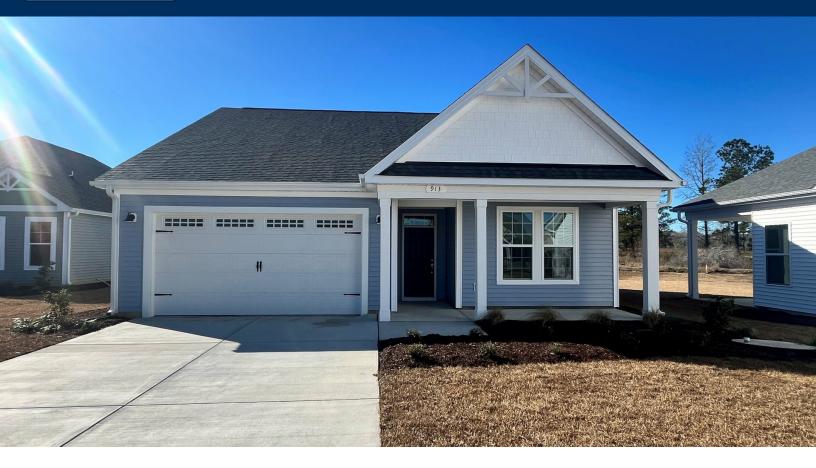

## The Cherry Grove Floor Plan

The Cherry Grove model offers a spacious and inviting retreat, starting at nearly 1,700 square feet, with the flexibility to expand up to four bedrooms and three bathrooms. Its coastal-inspired architectural accents and emphasis on outdoor living make it an ideal home for those who appreciate style and comfort in a relaxed environment. Upon entering through the charming covered front porch or the two-car garage, you'll be greeted by a thoughtfully designed drop zone, perfect for unloading groceries or gear. This area can be enhanced with a bench for added convenience. From here, a walk through the laundry room leads into the expansive great room, which connects seamlessly to the dining area. The open-plan design creates an enormous living space, ideal for gatherings, and family game night. From the dining area, you'll step into an inviting outdoor space ideal for those warm coastal breezes. The owner's suite, located on the first floor alongside two additional bedrooms, exudes comfort and luxury. It features his-and-her walk-in closets, a tray ceiling, a double vanity, and a deluxe seated shower in the bathroom. The Cherry Grove is easily a perfect fit for your lifestyle.