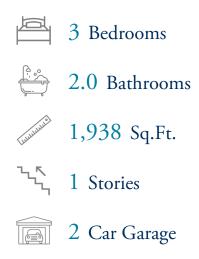

## **Coastal Club of the Carolinas Community** The Shorebreak Floor Plan

With The Shorebreak, open-concept living is more than just an idea–it's a way of life! Every inch of its 1,940 square feet is thoughtfully designed to elevate your lifestyle while seamlessly connecting you to the great outdoors. A stunning kitchen island acts as the centerpiece, effortlessly dividing the kitchen from the open casual dining area and great room. The Shorebreak model features four spacious bedrooms and two bathrooms. The expansive Owner's Suite comes standard with tray ceilings, a double sink vanity in the bathroom, and an extensive walk-in closet. The deluxe bathroom option offers a standing shower with a bench seat. And if you're still on the fence about The Shorebreak, wait until you experience the vast covered back porch connected to a patio–perfect for unwinding with an evening sunset or hosting gatherings with your new neighbors. This versatile floor plan is the ideal choice for families who cherish their time indoors just as much as they do their outdoor adventures.