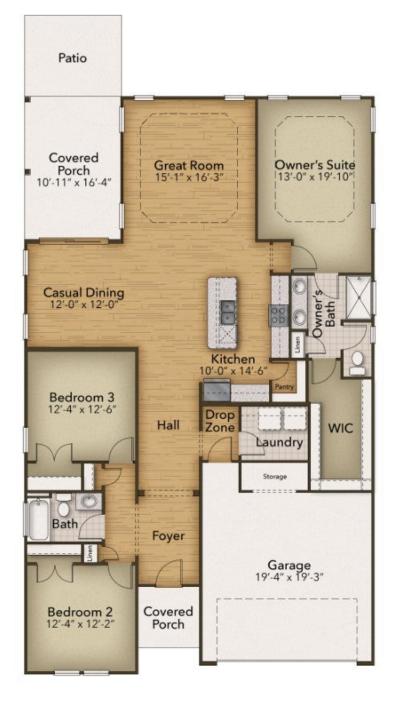

## **Coastal Club of the Carolinas Community** The Shorebreak Floor Plan

With The Shorebreak, open-concept living is more than just an idea–it's a way of life! Every inch of its 1,940 square feet is thoughtfully designed to elevate your lifestyle while seamlessly connecting you to the great outdoors. A stunning kitchen island acts as the centerpiece, effortlessly dividing the kitchen from the open casual dining area and great room. The Shorebreak model features four spacious bedrooms and two bathrooms. The expansive Owner's Suite comes standard with tray ceilings, a double sink vanity in the bathroom, and an extensive walk-in closet. The deluxe bathroom option offers a standing shower with a bench seat. And if you're still on the fence about The Shorebreak, wait until you experience the vast covered back porch connected to a patio–perfect for unwinding with an evening sunset or hosting gatherings with your new neighbors. This versatile floor plan is the ideal choice for families who cherish their time indoors just as much as they do their outdoor adventures.