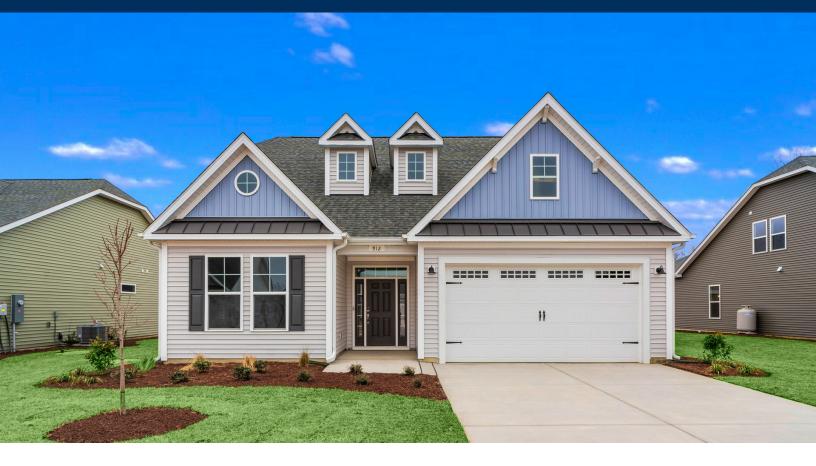

## **Coastal Club of the Carolinas Community** The Shorebreak Floor Plan

With The Shorebreak, open-concept living is more than just an idea–it's a way of life! Every inch of its 1,940 square feet is thoughtfully designed to elevate your lifestyle while seamlessly connecting you to the great outdoors. A stunning kitchen island acts as the centerpiece, effortlessly dividing the kitchen from the open casual dining area and great room. The Shorebreak model features four spacious bedrooms and two bathrooms. The expansive Owner's Suite comes standard with tray ceilings, a double sink vanity in the bathroom, and an extensive walk-in closet. The deluxe bathroom option offers a standing shower with a bench seat. And if you're still on the fence about The Shorebreak, wait until you experience the vast covered back porch connected to a patio–perfect for unwinding with an evening sunset or hosting gatherings with your new neighbors. This versatile floor plan is the ideal choice for families who cherish their time indoors just as much as they do their outdoor adventures.