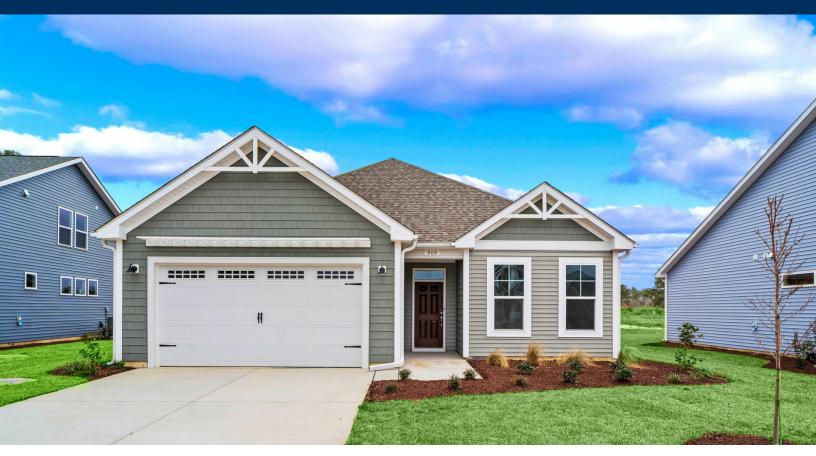

## **Coastal Club of the Carolinas Community**

## The Redbud Floor Plan

The Redbud model welcomes you with its stunning coastal-inspired design and luxurious first-floor living that immediately captures your attention. As you step onto the inviting covered front porch, you're greeted by a grand foyer and a wide hallway that seamlessly lead into the heart of the home-the spacious and open great room. This is where the blend of comfort and elegance comes to life, creating the perfect space for both relaxing and entertaining. To the left of the foyer, you'll find two generously sized bedrooms and a full bathroom, offering plenty of space for family members or guests. A hidden laundry room is conveniently tucked away, ensuring all the essentials are within easy reach without disrupting the flow of the home. At the center of the home, the gourmet kitchen boasts a large island, providing ample seating and counter space. It's perfect for preparing meals and hosting dinner parties, ensuring that everyone can gather together comfortably. For quieter, more intimate meals, the extended breakfast area is an ideal spot. Surrounded by picturesque views of the backyard, it offers a serene place to enjoy your mornings. And when you're ready to ...