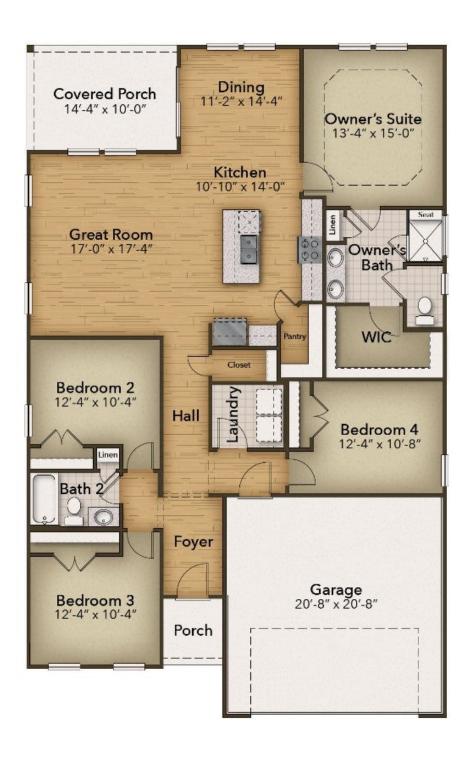

## The Redbud Floor Plan

The Redbud model welcomes you with its stunning coastal-inspired design and luxurious first-floor living that immediately captures your attention. As you step onto the inviting covered front porch, you're greeted by a grand foyer and a wide hallway that seamlessly lead into the heart of the home-the spacious and open great room. This is where the blend of comfort and elegance comes to life, creating the perfect space for both relaxing and entertaining. To the left of the foyer, you'll find two generously sized bedrooms and a full bathroom, offering plenty of space for family members or guests. A hidden laundry room is conveniently tucked away, ensuring all the essentials are within easy reach without disrupting the flow of the home. At the center of the home, the gourmet kitchen boasts a large island, providing ample seating and counter space. It's perfect for preparing meals and hosting dinner parties, ensuring that everyone can gather together comfortably. For quieter, more intimate meals, the extended breakfast area is an ideal spot. Surrounded by picturesque views of the backyard, it offers a serene place to enjoy your mornings. And when you're ready to ...

\$399,900

4 Bedrooms

2.0 Bathrooms

1,847 Sq.Ft.

1 Stories

2 Car Garage

**CONTACT US** 757-550-2617

**WWW.CHESHOMES.COM** 