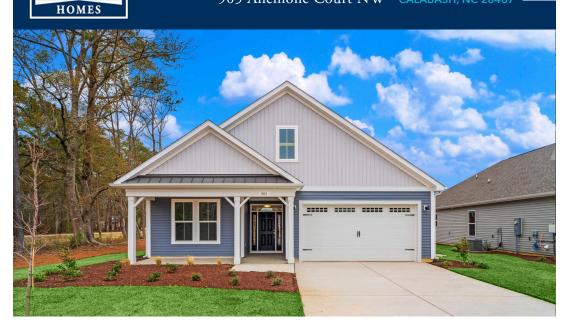

905 Anemone Court NW CALABASH, NC 28467 -

## The Boardwalk Floor Plan

CHESAPEAKE

Stroll into the Boardwalk with nearly 2,100 square feet of first-floor coastalinspired features. Upon entering from a large covered front porch, discover a foyer with an optional tray ceiling leading to a spacious drop zone area. Two bedrooms with large closets and a full bath are located on the left with an open dining area just ahead. Choose to add an intricate coffered ceiling across from optional built-in cabinets or beautiful barn doors. Create an intimate great room area with a tray ceiling or fireplace. A large, gourmet island in the kitchen offers additional seating and a surplus of counter space for large dinner parties or cooking large meals. Enjoy smaller meals with an extended breakfast area looking out onto the beautiful view of your backyard. From the great room, breeze through sliding glass doors onto a large covered porch with an optional outdoor fireplace. The Boardwalk's master suite offers an enormous walk-in closet accompanied by a beautiful master bath with multiple options for a deluxe seated shower or deep soaking tub. An optional second-floor plan adds a bedroom, full bath, walk-in closet, and linen closet alongside a .