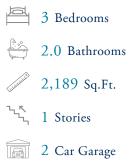

## The Boardwalk Floor Plan

CHESAPEAKE

Stroll into the Boardwalk with nearly 2,100 square feet of first-floor coastalinspired features. Upon entering from a large covered front porch, discover a foyer with an optional tray ceiling leading to a spacious drop zone area. Two bedrooms with large closets and a full bath are located on the left with an open dining area just ahead. Choose to add an intricate coffered ceiling across from optional built-in cabinets or beautiful barn doors. Create an intimate great room area with a tray ceiling or fireplace. A large, gourmet island in the kitchen offers additional seating and a surplus of counter space for large dinner parties or cooking large meals. Enjoy smaller meals with an extended breakfast area looking out onto the beautiful view of your backyard. From the great room, breeze through sliding glass doors onto a large covered porch with an optional outdoor fireplace. The Boardwalk's master suite offers an enormous walk-in closet accompanied by a beautiful master bath with multiple options for a deluxe seated shower or deep soaking tub. An optional second-floor plan adds a bedroom, full bath, walk-in closet, and linen closet alongside a .