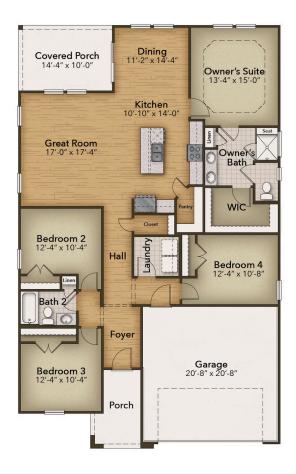

## The Redbud Floor Plan

Welcome to the Redbud - a stunning coastal-inspired home with first-floor features that will take your breath away. As you step onto the covered front porch, get ready to be wowed by the foyer and wide hallway leading into the great room. This is where comfort meets luxury. With two spacious bedrooms and a full bath on the left, along with a hidden laundry room, you'll have everything you need and more. But that's not all - create the perfect ambiance in the great room with a tray ceiling or fireplace. And when it comes to entertaining, the gourmet island in the kitchen will be your best friend. Not only does it offer additional seating, but also plenty of counter space for big dinner parties and cooking up a storm. For more intimate meals, take a step into the extended breakfast area, where you'll be surrounded by breathtaking views of the backyard. And when you're ready to kick back and relax, simply breeze through the sliding glass doors onto the large covered porch - the perfect spot for enjoying those South Carolina evenings. So come on in, and experience the ...

\$399,900

3 Bedrooms

2.0 Bathrooms

1,847 Sq.Ft.

1 Stories

2 Car Garage

**CONTACT US** 757-550-2617

WWW.CHESHOMES.COM