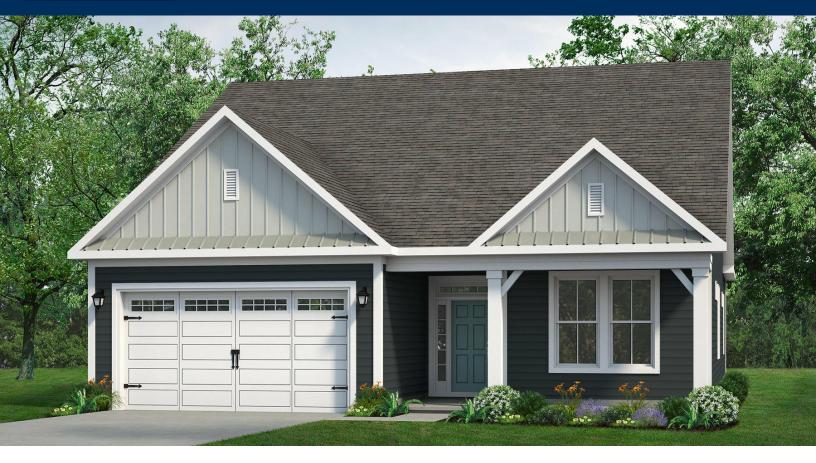

## The Longboard Floor Plan

Experience divine living in the Longboard model at Coastal Club. This stunning home boasts over 2,000 square feet of luxurious living space, featuring three spacious bedrooms and two modern bathrooms. Enter through the elegant covered front porch, covered rear porch, or two-car garage and step into the Longboard's breathtaking open floor plan. Entertain guests effortlessly in the expansive and connected kitchen, dining, and great room area. Add your own personal touch and choose from a gourmet kitchen island, cozy fireplace, or extended rear porch for the ultimate relaxation and fun. Escape from the ordinary and indulge in the Longboard's exquisite design and perfect balance of comfort and sophistication. Ready to explore your dream home possibilities? Just beyond the great room, discover a world of tranquility with 2 large bedrooms, a full bathroom, and a laundry room fit for anyone's routines. But wait, there's more! The stunning owner's suite is ready to elevate your every day with an extra large bedroom, a walk-in closet, and a deluxe owner's bathroom featuring your choice of seated shower or deep soaking tub. And the best part? This gem is fully customizable to suit your ...