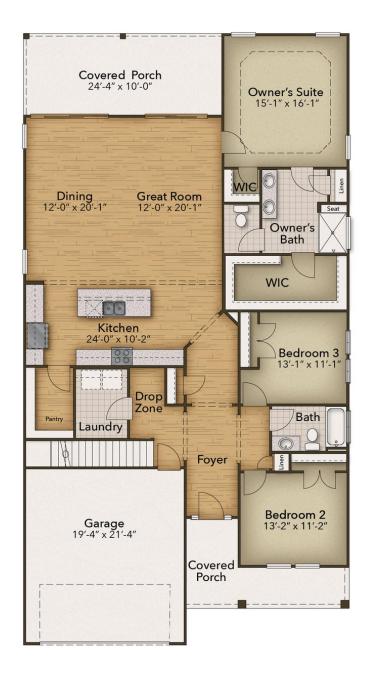

## The Longboard Floor Plan

Experience divine living in the Longboard model at Coastal Club. This stunning home boasts over 2,000 square feet of luxurious living space, featuring three spacious bedrooms and two modern bathrooms. Enter through the elegant covered front porch, covered rear porch, or two-car garage and step into the Longboard's breathtaking open floor plan. Entertain guests effortlessly in the expansive and connected kitchen, dining, and great room area. Add your own personal touch and choose from a gourmet kitchen island, cozy fireplace, or extended rear porch for the ultimate relaxation and fun. Escape from the ordinary and indulge in the Longboard's exquisite design and perfect balance of comfort and sophistication. Ready to explore your dream home possibilities? Just beyond the great room, discover a world of tranquility with 2 large bedrooms, a full bathroom, and a laundry room fit for anyone's routines. But wait, there's more! The stunning owner's suite is ready to elevate your every day with an extra large bedroom, a walk-in closet, and a deluxe owner's bathroom featuring your choice of seated shower or deep soaking tub. And the best part? This gem is fully customizable to suit your ...

## **FIRST FLOOR**

**CONTACT US** 757-550-2617

**WWW.CHESHOMES.COM** 