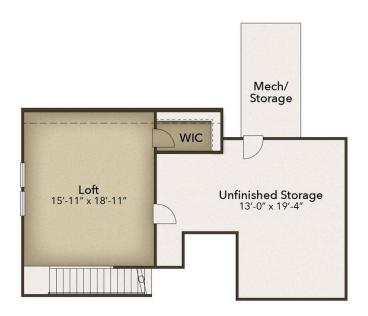

ion and fun. Escape from the ordinary and indulge in the Longboard's exquisite design and perfect balance of comfort and sophistication. Ready to explore your dream home possibilities? Just beyond the great room, discover a world of tranquility with 2 large bedrooms, a full bathroom, and a laundry room fit for anyone's routines. But wait, there's more! The stunning owner's suite is ready to elevate your every day with an extra large bedroom, a walk-in closet, and a deluxe owner's bathroom featuring your choice of seated shower or deep soaking tub. And the best part? This gem is fully customizable to suit your ...



4 Bedrooms



3.0 Bathrooms



2,417 Sq.Ft.



2 Stories



2 Car Garage



## **FIRST FLOOR**



**CONTACT US** 757-550-2617

**WWW.CHESHOMES.COM** 





## **SECOND FLOOR**



**CONTACT US** 757-550-2617

**WWW.CHESHOMES.COM**