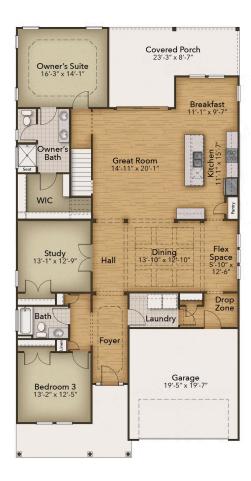

## The Boardwalk Floor Plan

Stroll into the Boardwalk with nearly 3,000 square feet of coastal-inspired features. Upon entering from a large covered front porch, discover a foyer with a tray ceiling leading to a spacious drop zone area. Two bedrooms with large closets and a full bath are located on the left with an open dining area just ahead. Enjoy an intricate coffered ceiling across the dining area and an intimate great room area with a tray ceiling. A large, gourmet island in the kitchen offers additional seating and a surplus of counter space for large dinner parties or cooking large meals. Enjoy smaller meals with an extended breakfast area looking out onto the beautiful view of your backyard. From the great room, breeze through sliding glass doors onto a large covered porch. The Boardwalk's master suite offers an enormous walk-in closet accompanied by a beautiful master bath with a deluxe seated shower. A second-floor adds an additional bedroom, full bath, walk-in closet, and linen closet alongside a spacious loft area. Use this space as a large guest suite, media room, storage, or recreational room. Make the Boardwalk the model you call "home" ...

## **FIRST FLOOR**

**CONTACT US** 757-550-2617

WWW.CHESHOMES.COM

Chesapeake Homes continuously improves onde designs and reserves the right to modify home features and specifications without notice or obligation. Square footage and measurements are approximate. Renderings of elevations are artist's concepts. Floor plans vary per elevation. Chesapeake Homes standard features vary by home design and location, please refer to the included features sheet for the community to define specifications. This brochure is for illustrative purposes and not part of the legal contract. Please ask Sales Associate for comolete details. © 2025 Chesapeake Homes. Current information as 18th Andri 2025.