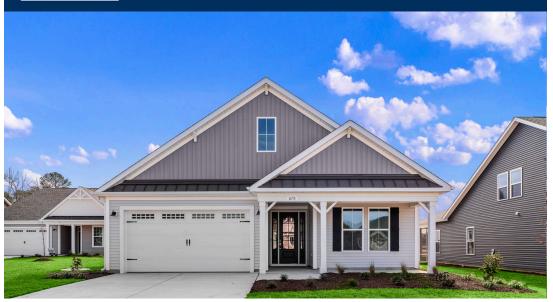

## **Coastal Club of the Carolinas Community**

## The Boardwalk Floor Plan

Stroll into the Boardwalk with nearly 3,000 square feet of coastal-inspired features. Upon entering from a large covered front porch, discover a foyer with a tray ceiling leading to a spacious drop zone area. Two bedrooms with large closets and a full bath are located on the left with an open dining area just ahead. Enjoy an intricate coffered ceiling across the dining area and an intimate great room area with a tray ceiling. A large, gourmet island in the kitchen offers additional seating and a surplus of counter space for large dinner parties or cooking large meals. Enjoy smaller meals with an extended breakfast area looking out onto the beautiful view of your backyard. From the great room, breeze through sliding glass doors onto a large covered porch. The Boardwalk's master suite offers an enormous walk-in closet accompanied by a beautiful master bath with a deluxe seated shower. A second-floor adds an additional bedroom, full bath, walk-in closet, and linen closet alongside a spacious loft area. Use this space as a large guest suite, media room, storage, or recreational room. Make the Boardwalk the model you call "home" ...

\$520,900

4 Bedrooms

3.0 Bathrooms

2,984 Sq.Ft.

2 Stories

2 Car Garage

**CONTACT US** 757-550-2617

WWW.CHESHOMES.COM