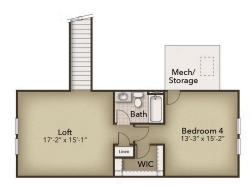

## The Boardwalk Floor Plan

Stroll into the Boardwalk with nearly 3,000 square feet of coastal-inspired features. Upon entering from a large covered front porch, discover a foyer with a tray ceiling leading to a spacious drop zone area. Two bedrooms with large closets and a full bath are located on the left with an open dining area just ahead. Enjoy an intricate coffered ceiling across the dining area and an intimate great room area with a tray ceiling. A large, gourmet island in the kitchen offers additional seating and a surplus of counter space for large dinner parties or cooking large meals. Enjoy smaller meals with an extended breakfast area looking out onto the beautiful view of your backyard. From the great room, breeze through sliding glass doors onto a large covered porch. The Boardwalk's master suite offers an enormous walk-in closet accompanied by a beautiful master bath with a deluxe seated shower. A second-floor adds an additional bedroom, full bath, walk-in closet, and linen closet alongside a spacious loft area. Use this space as a large guest suite, media room, storage, or recreational room. Make the Boardwalk the model you call "home" ...

## **SECOND FLOOR**

**CONTACT US** 757-550-2617

WWW.CHESHOMES.COM

Chesspeake Homes continuously improves home designs and reserves the right to modify home features and specifications without notice or obligation. Square footage and measurements are approximate. Renderings of elevations are artists concepts. Floor plans vary per elevation. Chesspeake Homes standard features vary by home design and location, please refer to the included features sheet for the community to define specifications. This brochure is for illustrative purposes and not part of the legal contract. Please asi Sales Associate for complete details. © 2025 Chesapsaeke Homes. Current information as 18th Acril 2025.