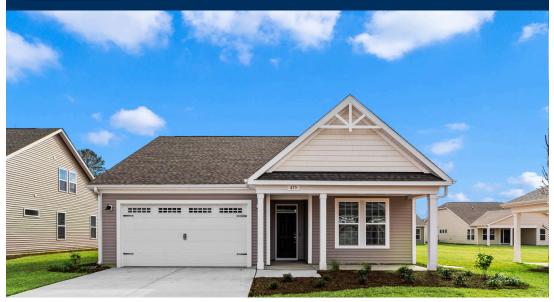

## The Cherry Grove Floor Plan

Starting at almost 1,700 square feet, the Cherry Grove is a spacious retreat complete with coastal-inspired architectural accents, outdoor living areas, and an enormous great room. This unique model offers an optional second floor, creating a home that features up to four bedrooms and three  $\mbox{full}$ bathrooms. Enter Cherry Grove from a covered front porch or two-car garage and easily unload in a large drop zone area with an optional bench for seating. Stroll through the laundry room into the great room and connecting dining area, which makes for an enormous space with an optional gas fireplace. Personalize your kitchen in this model with the choice between two floorplan options. From the dining area, transition to either a picturesque covered porch, which is made more intimate with an optional outdoor fireplace or an optional sunroom that utilizes this space year-round. Here, you'll enjoy peaceful evenings or a morning sunrise right from your back door! The owner's suite, among two additional first-floor bedrooms, features his and her walk-in closet, tray ceiling, double vanity, and deluxe seated shower option. Also, add a second floor for a fourth bedroom, additional

\$399,900

2 Bedrooms

2.0 Bathrooms

1,672 Sq.Ft.

2 Car Garage

**CONTACT US** 757-550-2617

WWW.CHESHOMES.COM

**CONTACT US** 757-550-2617