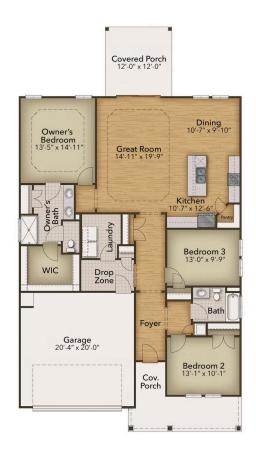

## The Cherry Grove Floor Plan

Starting at almost 1,700 square feet, the Cherry Grove is a spacious retreat complete with coastal-inspired architectural accents, outdoor living areas, and an enormous great room. This unique model offers an optional second floor, creating a home that features up to four bedrooms and three  $\mbox{full}$ bathrooms. Enter Cherry Grove from a covered front porch or two-car garage and easily unload in a large drop zone area with an optional bench for seating. Stroll through the laundry room into the great room and connecting dining area, which makes for an enormous space with an optional gas fireplace. Personalize your kitchen in this model with the choice between two floorplan options. From the dining area, transition to either a picturesque covered porch, which is made more intimate with an optional outdoor fireplace or an optional sunroom that utilizes this space year-round. Here, you'll enjoy peaceful evenings or a morning sunrise right from your back door! The owner's suite, among two additional first-floor bedrooms, features his and her walk-in closet, tray ceiling, double vanity, and deluxe seated shower option. Also, add a second floor for a fourth bedroom, additional

\$399,900

2 Bedrooms

2.0 Bathrooms

1,672 Sq.Ft.

2 Car Garage

**CONTACT US** 757-550-2617

WWW.CHESHOMES.COM

**CONTACT US** 757-550-2617