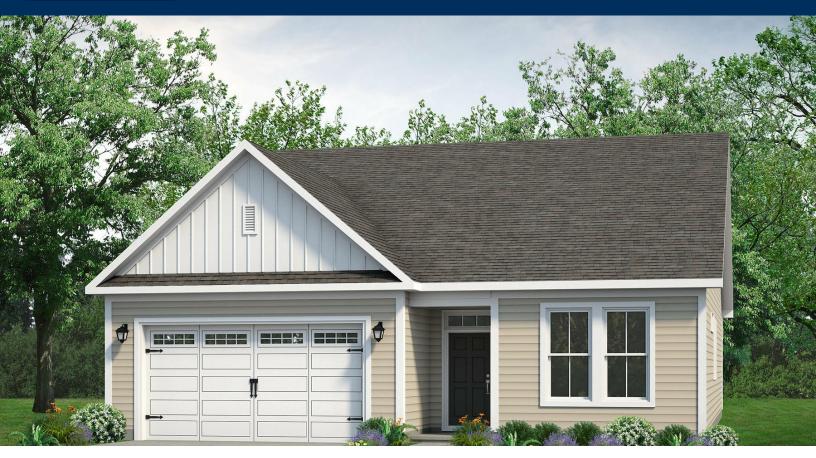

## The Cherry Grove Floor Plan

Starting at almost 1,700 square feet, the Cherry Grove is a spacious retreat complete with coastal-inspired architectural accents, outdoor living areas, and an enormous great room. This unique model offers an optional second floor, creating a home that features up to four bedrooms and three full bathrooms. Enter Cherry Grove from a covered front porch or two-car garage and easily unload in a large drop zone area with an optional bench for seating. Stroll through the laundry room into the great room and connecting dining area, which makes for an enormous space with an optional gas fireplace. Personalize your kitchen in this model with the choice between two floorplan options. From the dining area, transition to either a picturesque covered porch, which is made more intimate with an optional outdoor fireplace or an optional sunroom that utilizes this space year-round. Here, you'll enjoy peaceful evenings or a morning sunrise right from your back door! The owner's suite, among two additional firstfloor bedrooms, features his and her walk-in closet, tray ceiling, double vanity, and deluxe seated shower option. Also, add a second floor for a fourth bedroom, additional bathroom, loft, or ...