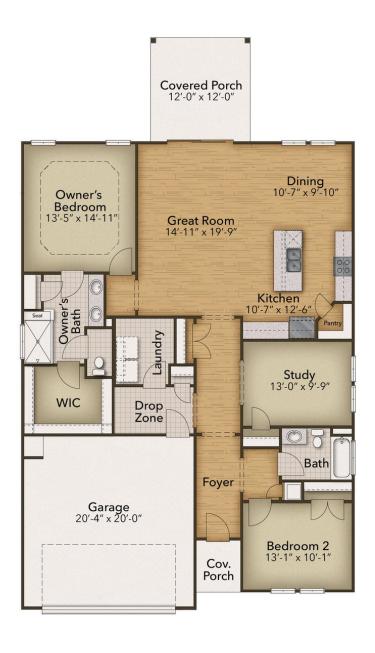

## The Cherry Grove Floor Plan

Starting at almost 1,700 square feet, the Cherry Grove is a spacious retreat complete with coastal-inspired architectural accents, outdoor living areas, and an enormous great room. This unique model offers an optional second floor, creating a home that features up to four bedrooms and three full bathrooms. Enter Cherry Grove from a covered front porch or two-car garage and easily unload in a large drop zone area with an optional bench for seating. Stroll through the laundry room into the great room and connecting dining area, which makes for an enormous space with an optional gas fireplace. Personalize your kitchen in this model with the choice between two floorplan options. From the dining area, transition to either a picturesque covered porch, which is made more intimate with an optional outdoor fireplace or an optional sunroom that utilizes this space year-round. Here, you'll enjoy peaceful evenings or a morning sunrise right from your back door! The owner's suite, among two additional firstfloor bedrooms, features his and her walk-in closet, tray ceiling, double vanity, and deluxe seated shower option. Also, add a second floor for a fourth bedroom, additional bathroom, loft, or ...

2 Bedrooms

2.0 Bathrooms

1,672 Sq.Ft.

2 Car Garage

**CONTACT US** 757-550-2617

**WWW.CHESHOMES.COM** 