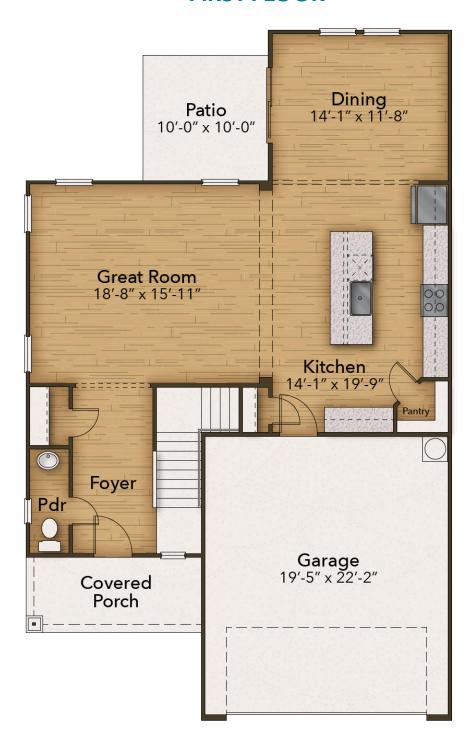

ven features four cozy bedrooms and two and a half lavish baths, all meticulously designed to bring form and function together seamlessly. The open-concept living area and expansive kitchen island create a warm, inviting atmosphere that will quickly become the hub of your family's daily comings and goings. Venture outside to the optional covered porch or patio to bask in the Carolina sunshine, and take comfort in knowing that there's plenty of room for all your possessions thanks to the ample closet space in each bedroom. The Willow is more than just a house; it's a place where memories are made, dreams come to life, and families thrive.



4 Bedrooms



2.5 Bathrooms



2,146 Sq.Ft.



2 Stories



2 Car Garage

**CONTACT US** 757-550-2617

**WWW.CHESHOMES.COM** 





## **FIRST FLOOR**



**CONTACT US** 757-550-2617

**WWW.CHESHOMES.COM** 





## **SECOND FLOOR**



**CONTACT US** 757-550-2617

**WWW.CHESHOMES.COM**