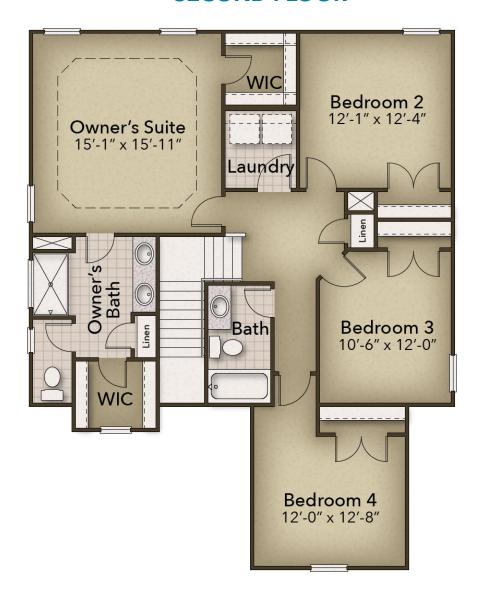

y designed to bring form and function together seamlessly. The open-concept living area and expansive kitchen island create a warm, inviting atmosphere that will quickly become the hub of your family's daily comings and goings. Venture outside to the optional covered porch or patio to bask in the Carolina sunshine, and take comfort in knowing that there's plenty of room for all your possessions thanks to the ample closet space in each bedroom. The Willow is more than just a house; it's a place where memories are made, dreams come to life, and families thrive.



4 Bedrooms



2.5 Bathrooms



2,146 Sq.Ft.



2 Stories



2 Car Garage

**CONTACT US** 757-550-2617

**WWW.CHESHOMES.COM** 





## **FIRST FLOOR**



**CONTACT US** 757-550-2617

**WWW.CHESHOMES.COM** 





## **SECOND FLOOR**



**CONTACT US** 757-550-2617

**WWW.CHESHOMES.COM**