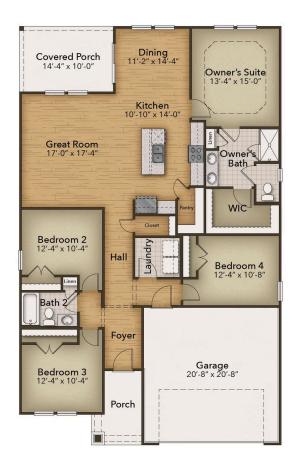

## From \$327,900

Welcome to the Redbud - a stunning coastal-inspired home with first-floor features that will take your breath away. As you step onto the covered front porch, get ready to be wowed by the foyer and hallway leading into the great room. This is where comfort meets luxury. With three spacious bedrooms and a full bath, along with a hidden laundry room, you'll have everything you need and more. When it comes to entertaining, the optional gourmet island in the kitchen will be your best friend. Not only does it offer additional seating, but also plenty of counter space for big dinner parties and cooking up a storm. For more intimate meals, take a step into the extended breakfast area, where you'll be surrounded by breathtaking views of the backyard. And when you're ready to kick back and relax, simply breeze through the sliding glass doors onto the large covered porch - the perfect spot for enjoying those North Carolina evenings. So come on in, and experience the magic of the Redbud firsthand.

4 Bedrooms

2.0 Bathrooms

1,847 Sq.Ft.

1 Stories

2 Car Garage