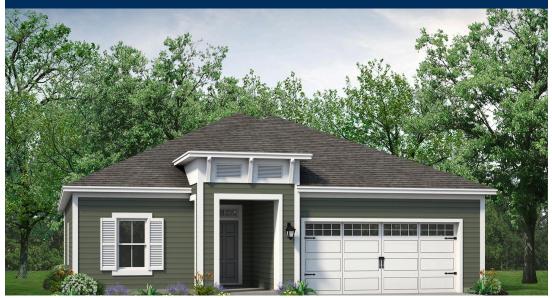

## From \$327,900

Welcome to the Redbud - a stunning coastal-inspired home with first-floor features that will take your breath away. As you step onto the covered front porch, get ready to be wowed by the foyer and hallway leading into the great room. This is where comfort meets luxury. With three spacious bedrooms and a full bath, along with a hidden laundry room, you'll have everything you need and more. When it comes to entertaining, the optional gourmet island in the kitchen will be your best friend. Not only does it offer additional seating, but also plenty of counter space for big dinner parties and cooking up a storm. For more intimate meals, take a step into the extended breakfast area, where you'll be surrounded by breathtaking views of the backyard. And when you're ready to kick back and relax, simply breeze through the sliding glass doors onto the large covered porch - the perfect spot for enjoying those North Carolina evenings. So come on in, and experience the magic of the Redbud firsthand.

4 Bedrooms

2.0 Bathrooms

1,847 Sq.Ft.

1 Stories

2 Car Garage