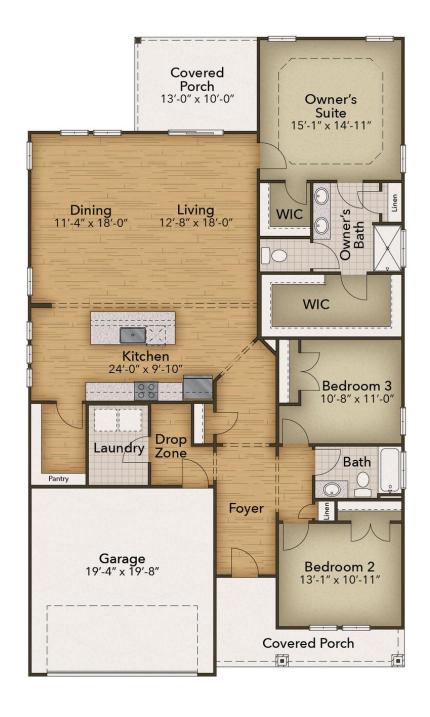

## From \$334,900

Experience divine living in the Longboard model at Goose Marsh. This stunning home boasts over 2,000 square feet of luxurious living space, featuring three spacious bedrooms and two modern bathrooms. Enter through the elegant covered front porch, covered rear porch, or two-car garage and step into the Longboard's breathtaking open floor plan. Entertain quests effortlessly in the expansive and connected kitchen, dining, and great room area. Add your own personal touch and choose from a gourmet kitchen island, cozy fireplace, or extended rear porch for the ultimate relaxation and fun. Escape from the ordinary and indulge in the Longboard's exquisite design and perfect balance of comfort and sophistication. Ready to explore your dream home possibilities? But wait, there's more! The stunning owner's suite is ready to elevate your every day with an extra large bedroom, two walk-in closets, and a deluxe owner's bathroom featuring your choice of seated shower or deep soaking tub. And the best part? This gem is fully customizable to suit your every desire. So go ahead and play architect with the Longboard's interactive floor plan, and let's make your dream home a reality, starting today!

3 Bedrooms

2.0 Bathrooms

2,030 Sq.Ft.

1 Stories

2 Car Garage

**CONTACT US** 757-550-2617

WWW.CHESHOMES.COM

**CONTACT US** 757-550-2617