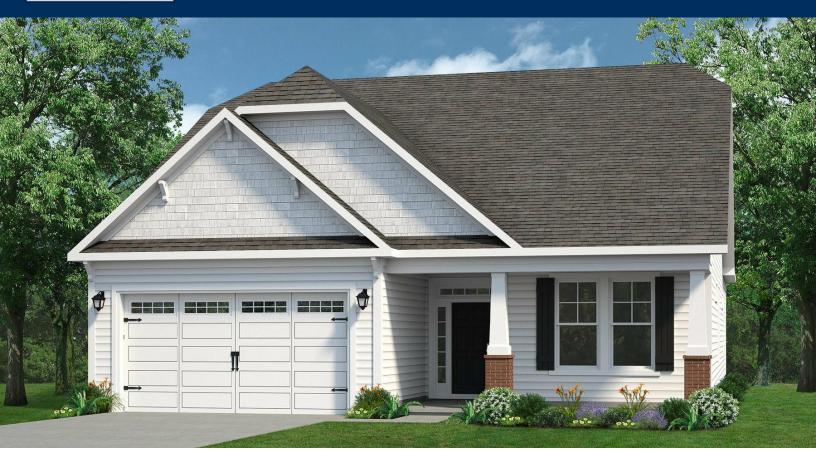

## From \$334,900

Experience divine living in the Longboard model at Goose Marsh. This stunning home boasts over 2,000 square feet of luxurious living space, featuring three spacious bedrooms and two modern bathrooms. Enter through the elegant covered front porch, covered rear porch, or two-car garage and step into the Longboard's breathtaking open floor plan. Entertain quests effortlessly in the expansive and connected kitchen, dining, and great room area. Add your own personal touch and choose from a gourmet kitchen island, cozy fireplace, or extended rear porch for the ultimate relaxation and fun. Escape from the ordinary and indulge in the Longboard's exquisite design and perfect balance of comfort and sophistication. Ready to explore your dream home possibilities? But wait, there's more! The stunning owner's suite is ready to elevate your every day with an extra large bedroom, two walk-in closets, and a deluxe owner's bathroom featuring your choice of seated shower or deep soaking tub. And the best part? This gem is fully customizable to suit your every desire. So go ahead and play architect with the Longboard's interactive floor plan, and let's make your dream home a reality, starting today!