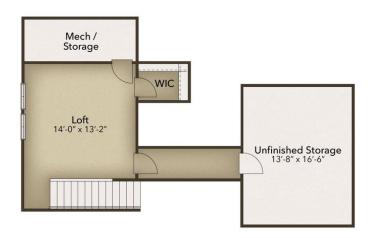

an options. From the great room transition to either a picturesque covered porch that you can utilize year-round. Here, you'll enjoy peaceful evenings or a morning sunrise right from your back door! The owner's suite, among two additional first-floor bedrooms, features a large walk-in closet, tray ceiling, double vanity, and deluxe seated shower option. Also, add a second floor for a fourth bedroom, additional bathroom, loft, or unfinished storage space. With endless possibilities for personalizing this model, the Cherry Grove is bound to be your perfect fit!



2 Bedrooms



2.0 Bathrooms



1,672 Sq.Ft.



1 Stories



2 Car Garage

**CONTACT US** 757-550-2617

**WWW.CHESHOMES.COM** 





## **FIRST FLOOR**



**CONTACT US** 757-550-2617

**WWW.CHESHOMES.COM** 





## **SECOND FLOOR**



**CONTACT US** 757-550-2617

**WWW.CHESHOMES.COM**