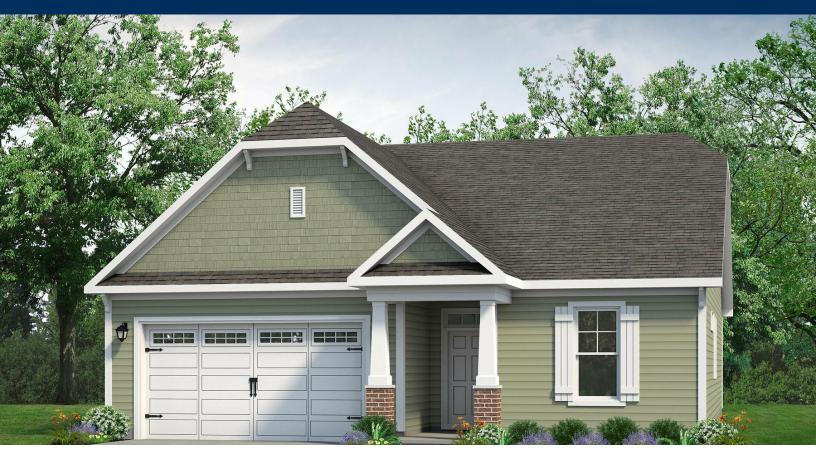

## From \$313,900

Starting at almost 1,700 square feet, the Cherry Grove is a spacious retreat complete with coastal-inspired architectural accents, outdoor living areas, and a large great room. This unique model offers an optional second floor, creating a home that features up to four bedrooms and three full bathrooms. Enter Cherry Grove from a covered front porch or two-car garage and easily unload in a large drop zone connected to the laundry area with an optional bench for seating. Personalize your kitchen in this model with the choice between two floorplan options. From the great room transition to either a picturesque covered porch that you can utilize year-round. Here, you'll enjoy peaceful evenings or a morning sunrise right from your back door! The owner's suite, among two additional first-floor bedrooms, features a large walk-in closet, tray ceiling, double vanity, and deluxe seated shower option. Also, add a second floor for a fourth bedroom, additional bathroom, loft, or unfinished storage space. With endless possibilities for personalizing this model, the Cherry Grove is bound to be your perfect fit!

2 Bedrooms

2.0 Bathrooms

1,672 Sq.Ft.

1 Stories

2 Car Garage

**CONTACT US** 757-550-2617

**WWW.CHESHOMES.COM** 