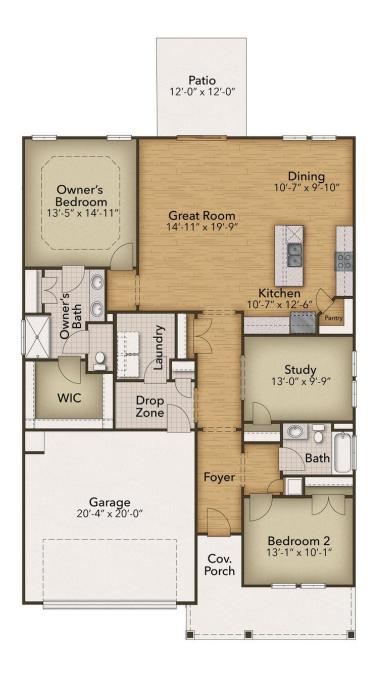

## From \$313,900

Starting at almost 1,700 square feet, the Cherry Grove is a spacious retreat complete with coastal-inspired architectural accents, outdoor living areas, and a large great room. This unique model offers an optional second floor, creating a home that features up to four bedrooms and three full bathrooms. Enter Cherry Grove from a covered front porch or two-car garage and easily unload in a large drop zone connected to the laundry area with an optional bench for seating. Personalize your kitchen in this model with the choice between two floorplan options. From the great room transition to either a picturesque covered porch that you can utilize year-round. Here, you'll enjoy peaceful evenings or a morning sunrise right from your back door! The owner's suite, among two additional first-floor bedrooms, features a large walk-in closet, tray ceiling, double vanity, and deluxe seated shower option. Also, add a second floor for a fourth bedroom, additional bathroom, loft, or unfinished storage space. With endless possibilities for personalizing this model, the Cherry Grove is bound to be your perfect fit!

## **FIRST FLOOR**

**CONTACT US** 757-550-2617

**WWW.CHESHOMES.COM** 