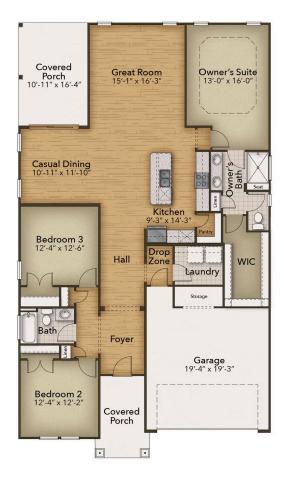

## The Shorebreak Floor Plan

Enjoy life on the beach, without ever leaving home! The Shorebreak is a beautiful 1,940 sq ft haven that provides endless hours of relaxation and comfort. With three bedrooms, two full baths, you'll fall in love with its coastal charm every time you slip off those sandals. The Shorebreak invites you to step into a space full of possibility! From the cheerful kitchen and dining room areas, sliding doors welcome you out onto an expansive porch - perfect for hosting gatherings. Create your own experience with luxe tray ceilings that create an atmosphere all their own. Whether it's extra countertops or comfy seating arrangements needed - we've got just what fits the bill! Step on in to a vibrant drop zone with everything you need after an adventurous day at the beach! Be amazed by the high-end owner's suite, featuring a tray ceiling, generous walk-in closet, and a luxurious shower to provide moments of deep relaxation. Escape the hustle and bustle of everyday life with a stay at Shorebreak! Unwind in its spacious interiors that make resting easy. Get ready for an enjoyable, stress-free experience like never before!\*Photos of Similar

3 Bedrooms

2.0 Bathrooms

1,938 Sq.Ft.

1 Stories

2 Car Garage

**CONTACT US** 757-550-2617

WWW.CHESHOMES.COM

Chesapeake Homes continuously improves home designs and reserves the right to modify home teatures and specifications without notice or obligation. Square tootage and measurements are approximate. Renderings of elevations are artists concepts. Floor plans vary per elevation. Chesapeake Homes standard features vary by home design and location, please refer to the included features sheet for the community to define specifications. This brochure is for illustrative purposes and not part of the legal contract. Please ask Sales Associate for complete details. © 2025 Chesapeake Homes. Current information as 29th April 2025