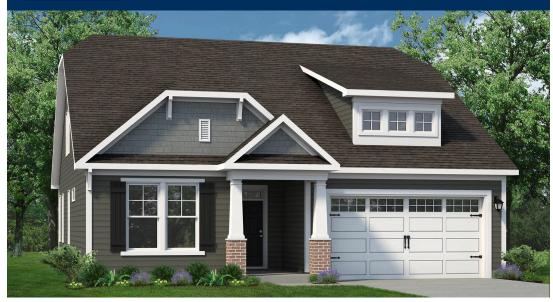

## The Shorebreak Floor Plan

Enjoy life on the beach, without ever leaving home! The Shorebreak is a beautiful 1,940 sq ft haven that provides endless hours of relaxation and comfort. With three bedrooms, two full baths, you'll fall in love with its coastal charm every time you slip off those sandals. The Shorebreak invites you to step into a space full of possibility! From the cheerful kitchen and dining room areas, sliding doors welcome you out onto an expansive porch - perfect for hosting gatherings. Create your own experience with luxe tray ceilings that create an atmosphere all their own. Whether it's extra countertops or comfy seating arrangements needed - we've got just what fits the bill! Step on in to a vibrant drop zone with everything you need after an adventurous day at the beach! Be amazed by the high-end owner's suite, featuring a tray ceiling, generous walk-in closet, and a luxurious shower to provide moments of deep relaxation. Escape the hustle and bustle of everyday life with a stay at Shorebreak! Unwind in its spacious interiors that make resting easy. Get ready for an enjoyable, stress-free experience like never before!\*Photos of Similar