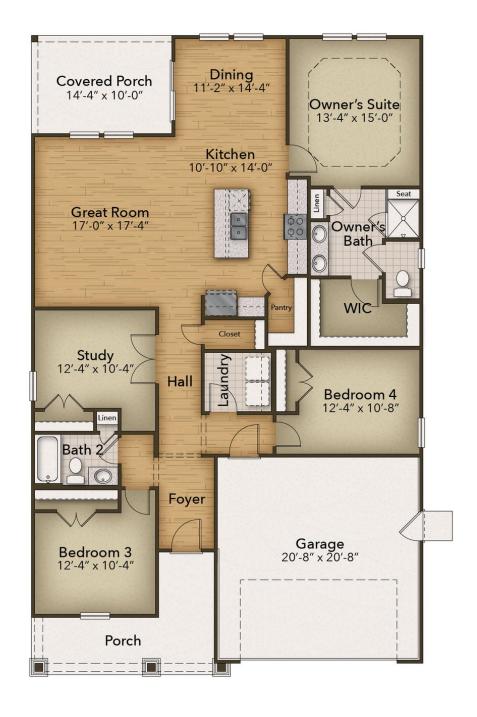

## The Redbud Floor Plan

Discover the Redbud: where indulgent living meets ultimate tranquility. Unleash your inner chef in a gourmet kitchen, equipped with a pantry, center island, and ample space perfect for whipping up delectable masterpieces - or even takeout! After savoring every tasty bite, escape into your very own rejuvenating sanctuary - the luxurious Owner's Suite, featuring a dreamy tray ceiling bedroom and an exclusive bath lavished with double sinks, a walk-in shower & closet duo. And, when you're ready to soak in the blissful South Carolina weather, seamlessly drift outdoors to the enchanting porch effortlessly connected with the Great Room. Welcome to the Redbud, where every moment is a celebration of life!

\$369,900

4 Bedrooms

2.0 Bathrooms

1,847 Sq.Ft.

1 Stories

2 Car Garage

**CONTACT US** 757-550-2617

**WWW.CHESHOMES.COM** 