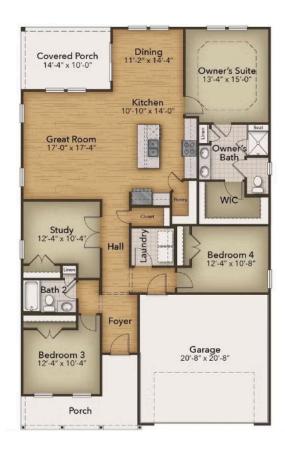

## **Goose Marsh Community** The Redbud Floor Plan

Welcome to the Redbud - a stunning coastal-inspired home with first-floor features that will take your breath away. As you step onto the covered front porch, get ready to be wowed by the foyer and hallway leading into the great room. This is where comfort meets luxury. With three spacious bedrooms and a full bath, along with a hidden laundry room, you'll have everything you need and more. When it comes to entertaining, the kitchen island will be your best friend. Not only does it offer additional seating, but also plenty of counter space for big dinner parties and cooking up a storm. For more intimate meals, take a step into the extended breakfast area, where you'll be surrounded by breathtaking views of the backyard. And when you're ready to kick back and relax, simply breeze through the sliding glass doors onto the  $\,$ large covered porch - the perfect spot for enjoying those North Carolina evenings. So come on in, and experience the magic of the Redbud firsthand.

\$365,900

4 Bedrooms

2.0 Bathrooms

1,847 Sq.Ft.

1 Stories

2 Car Garage

**CONTACT US** 757-550-2617

WWW.CHESHOMES.COM