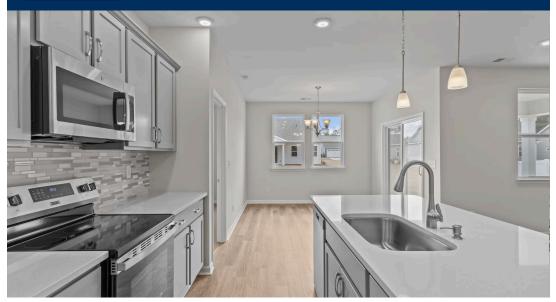

## **Goose Marsh Community** The Redbud Floor Plan

Welcome to the Redbud - a stunning coastal-inspired home with first-floor features that will take your breath away. As you step onto the covered front porch, get ready to be wowed by the foyer and hallway leading into the great room. This is where comfort meets luxury. With three spacious bedrooms and a full bath, along with a hidden laundry room, you'll have everything you need and more. When it comes to entertaining, the kitchen island will be your best friend. Not only does it offer additional seating, but also plenty of counter space for big dinner parties and cooking up a storm. For more intimate meals, take a step into the extended breakfast area, where you'll be surrounded by breathtaking views of the backyard. And when you're ready to kick back and relax, simply breeze through the sliding glass doors onto the  $\,$ large covered porch - the perfect spot for enjoying those North Carolina evenings. So come on in, and experience the magic of the Redbud firsthand.