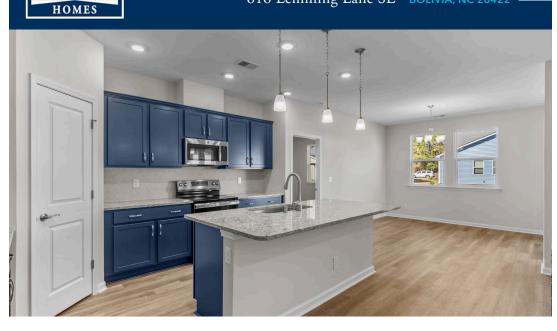

## **Goose Marsh Community** The Redbud Floor Plan

CHESAPEAKE

Welcome to the Redbud - a stunning coastal-inspired home with first-floor features that will take your breath away. As you step onto the covered front porch, get ready to be wowed by the foyer and hallway leading into the great room. This is where comfort meets luxury. With three spacious bedrooms and a full bath, along with a hidden laundry room, you'll have everything you need and more. When it comes to entertaining, the gourmet island in the kitchen will be your best friend. Not only does it offer additional seating, but also plenty of counter space for big dinner parties and cooking up a storm. For more intimate meals, take a step into the extended breakfast area, where you'll be surrounded by breathtaking views of the backyard. And when you're ready to kick back and relax, simply breeze through the sliding glass doors onto the large covered porch - the perfect spot for enjoying those North Carolina evenings. So come on in, and experience the magic of the Redbud firsthand.