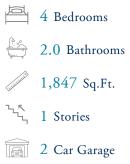

## **Goose Marsh Community** The Redbud Floor Plan

CHESAPEAKE

Welcome to the Redbud - a stunning coastal-inspired home with first-floor features that will take your breath away. As you step onto the covered front porch, get ready to be wowed by the foyer and hallway leading into the great room. This is where comfort meets luxury. With three spacious bedrooms and a full bath, along with a hidden laundry room, you'll have everything you need and more. When it comes to entertaining, the gourmet island in the kitchen will be your best friend. Not only does it offer additional seating, but also plenty of counter space for big dinner parties and cooking up a storm. For more intimate meals, take a step into the extended breakfast area, where you'll be surrounded by breathtaking views of the backyard. And when you're ready to kick back and relax, simply breeze through the sliding glass doors onto the large covered porch - the perfect spot for enjoying those North Carolina evenings. So come on in, and experience the magic of the Redbud firsthand.