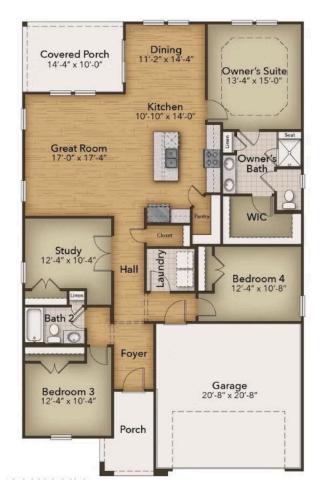

## **Goose Marsh Community** The Redbud Floor Plan

CHESAPEAKE

Welcome to the Redbud - a stunning coastal-inspired home with first-floor features that will take your breath away. As you step onto the covered front porch, get ready to be wowed by the foyer and hallway leading into the great room. This is where comfort meets luxury. With three spacious bedrooms and a full bath, along with a hidden laundry room, you'll have everything you need and more. When it comes to entertaining, the gourmet island in the kitchen will be your best friend. Not only does it offer additional seating, but also plenty of counter space for big dinner parties and cooking up a storm. For more intimate meals, take a step into the extended breakfast area, where you'll be surrounded by breathtaking views of the backyard. And when you're ready to kick back and relax, simply breeze through the sliding glass doors onto the large covered porch - the perfect spot for enjoying those North Carolina evenings. So come on in, and experience the magic of the Redbud firsthand.