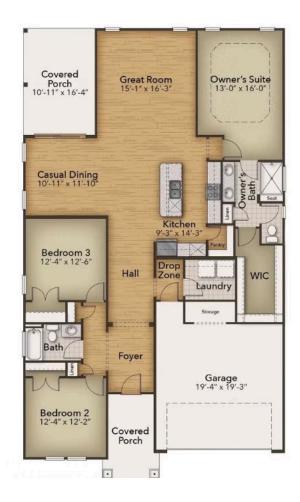

## The Shorebreak Floor Plan

Enjoy life on the beach, without ever leaving home! The Shorebreak is a beautiful 1,940 sq ft haven that provides endless hours of relaxation and comfort. With three bedrooms, two full baths you'll fall in love with its coastal charm every time you slip off those sandals. The Shorebreak invites you to step into a space full of possibility! From the cheerful kitchen and dining room areas, sliding doors welcome you out onto an expansive porch - perfect for hosting gatherings. Whether it's extra countertops or comfy seating arrangements needed - we've got just what fits the bill! Step on in to a vibrant drop zone with everything you need after an adventurous day at the beach! Be amazed by the high-end owner's suite, featuring a tray ceiling, generous walk-in closet, and a luxurious shower to provide moments of deep relaxation. Escape the hustle and bustle of everyday life with a stay at Shorebreak! Unwind in its spacious interiors that make resting easy. Get ready for an enjoyable, stress-free experience like never before!

\$369,900

3 Bedrooms

2.0 Bathrooms

1,938 Sq.Ft.

1 Stories

2 Car Garage

**CONTACT US** 757-550-2617

WWW.CHESHOMES.COM