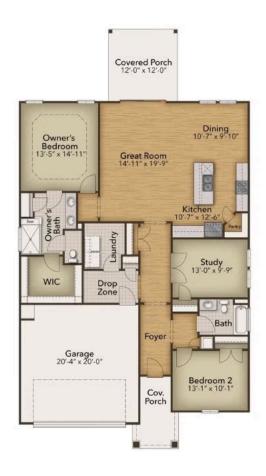

## **Goose Marsh Community** The Cherry Grove Floor Plan

With almost 1,700 square feet, the Cherry Grove is a spacious retreat complete with coastal-inspired architectural accents, outdoor living areas, and a large great room. This unique model offers three bedrooms and two full bathrooms. Enter Cherry Grove from a covered front porch or two-car garage and easily unload in a large drop zone connected to the laundry area. From the great room transition to a picturesque covered porch that you can utilize year-round. Here, you'll enjoy peaceful evenings or a morning sunrise right from your back door! The owner's suite, among two additional first-floor bedrooms, features a large walk-in closet, tray ceiling, double vanity, and deluxe seated shower. With endless possibilities for personalizing this model, the Cherry Grove is bound to be your perfect fit!