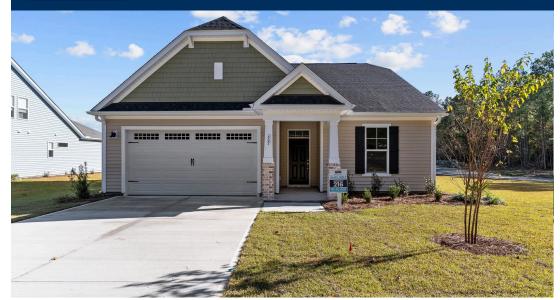

## **Goose Marsh Community** The Cherry Grove Floor Plan

With almost 1,700 square feet, the Cherry Grove is a spacious retreat complete with coastal-inspired architectural accents, outdoor living areas, and a large great room. This unique model offers three bedrooms and two full bathrooms. Enter Cherry Grove from a covered front porch or two-car garage and easily unload in a large drop zone connected to the laundry area. From the great room transition to a picturesque covered porch that you can utilize year-round. Here, you'll enjoy peaceful evenings or a morning sunrise right from your back door! The owner's suite, among two additional first-floor bedrooms, features a large walk-in closet, tray ceiling, double vanity, and deluxe seated shower. With endless possibilities for personalizing this model, the Cherry Grove is bound to be your perfect fit!