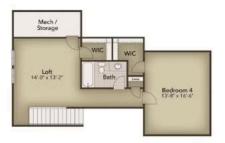

## **SECOND FLOOR**

**CONTACT US** 757-550-2617

WWW.CHESHOMES.COM

Chesapeake Homes continuously improves home designs and reserves the right to modify home features and specifications without notice or obligation. Square footage and measurements are approximate. Renderings of elevations are artist's concepts. Floor plans vary per elevation. Chesapeake Homes standard features vary by home design and location, please refer to the included features sheet for the community to define specifications. This brochure is for illustrative purposes and not part of the legal contract. Please ask Sales Associate for comolete details. @ 2025 Chesapeake Homes. Current information as 19th Anni 2025

## **Goose Marsh Community** The Cherry Grove Floor Plan

With approximately 2,400 square feet, the Cherry Grove is a spacious retreat complete with coastal-inspired architectural accents, outdoor living areas, and a large great room. This unique model offers a second floor, creating a home that features four bedrooms and three full bathrooms. Enter Cherry Grove from a covered front porch or two-car garage and easily unload in a large drop zone connected to the laundry area with an optional bench for seating. From the great room transition to either a picturesque covered porch that you can utilize year-round. Here, you'll enjoy peaceful evenings or a morning sunrise right from your back door! The owner's suite, among two additional first-floor bedrooms, features a large walk-in closet, tray ceiling, double vanity, and deluxe seated shower. With endless possibilities for personalizing this model, the Cherry Grove is bound to be your perfect fit!