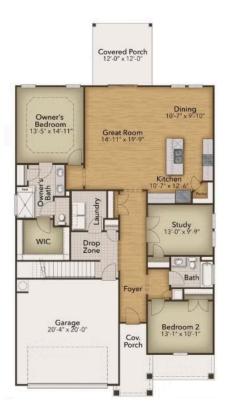

## **FIRST FLOOR**

**CONTACT US** 757-550-2617

WWW.CHESHOMES.COM

Chesapeake Homes continuously improves home designs and reserves the right to modify home features and specifications without notice or obligation. Square footage and measurements are approximate. Renderings of elevations are artist's concepts. Floor plans vary per elevation. Chesapeake Homes standard features vary by home design and location, please refer to the included features sheet for the community to define specifications. This brochure is for illustrative purposes and not part of the legal contract. Please ask. Sales Associate for complete details. © 2025 Chesapeake Homes. Current information as 19th Aoril 2025

## **Goose Marsh Community** The Cherry Grove Floor Plan

With approximately 2,400 square feet, the Cherry Grove is a spacious retreat complete with coastal-inspired architectural accents, outdoor living areas, and a large great room. This unique model offers a second floor, creating a home that features four bedrooms and three full bathrooms. Enter Cherry Grove from a covered front porch or two-car garage and easily unload in a large drop zone connected to the laundry area with an optional bench for seating. From the great room transition to either a picturesque covered porch that you can utilize year-round. Here, you'll enjoy peaceful evenings or a morning sunrise right from your back door! The owner's suite, among two additional first-floor bedrooms, features a large walk-in closet, tray ceiling, double vanity, and deluxe seated shower. With endless possibilities for personalizing this model, the Cherry Grove is bound to be your perfect fit!