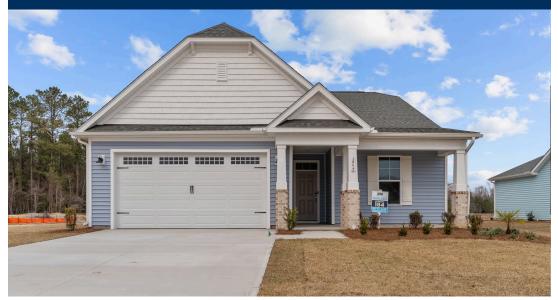

## **Goose Marsh Community** The Cherry Grove Floor Plan

With approximately 2,400 square feet, the Cherry Grove is a spacious retreat complete with coastal-inspired architectural accents, outdoor living areas, and a large great room. This unique model offers a second floor, creating a home that features four bedrooms and three full bathrooms. Enter Cherry Grove from a covered front porch or two-car garage and easily unload in a large drop zone connected to the laundry area with an optional bench for seating. From the great room transition to either a picturesque covered porch that you can utilize year-round. Here, you'll enjoy peaceful evenings or a morning sunrise right from your back door! The owner's suite, among two additional first-floor bedrooms, features a large walk-in closet, tray ceiling, double vanity, and deluxe seated shower. With endless possibilities for personalizing this model, the Cherry Grove is bound to be your perfect fit!

\$424,900

4 Bedrooms

3.0 Bathrooms

2,391 Sq.Ft.

2 Stories

2 Car Garage

**CONTACT US** 757-550-2617

WWW.CHESHOMES.COM