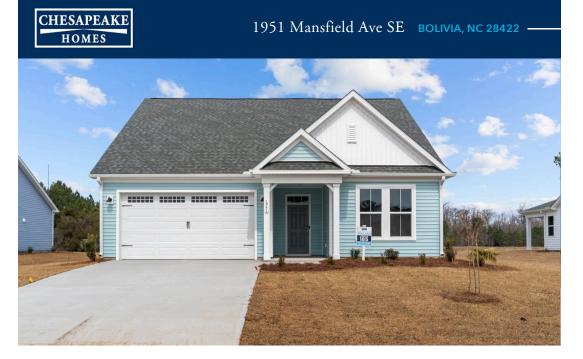

## **Goose Marsh Community** The Shorebreak Floor Plan

Enjoy life on the beach, without ever leaving home! The Shorebreak is a beautiful 1,940 sq ft haven that provides endless hours of relaxation and comfort. With three bedrooms, two full baths all on first floor living! The Shorebreak invites you to step into a space full of possibility! From the cheerful kitchen and dining room areas, sliding doors welcome you out onto an expansive porch - perfect for hosting gatherings. Step on in to a vibrant drop zone with everything you need after an adventurous day at the beach! Be amazed by the high-end owner's suite, featuring a tray ceiling, generous walk-in closet, and choice of luxurious shower. Escape the hustle and bustle of everyday life with a stay at Shorebreak!