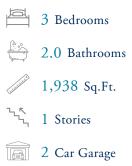

## **Goose Marsh Community** The Shorebreak Floor Plan

Enjoy life on the beach, without ever leaving home! The Shorebreak is a beautiful 1,940 sq ft haven that provides endless hours of relaxation and comfort. With three bedrooms, two full baths all on first floor living! The Shorebreak invites you to step into a space full of possibility! From the cheerful kitchen and dining room areas, sliding doors welcome you out onto an expansive porch - perfect for hosting gatherings. Step on in to a vibrant drop zone with everything you need after an adventurous day at the beach! Be amazed by the high-end owner's suite, featuring a tray ceiling, generous walk-in closet, and choice of luxurious shower. Escape the hustle and bustle of everyday life with a stay at Shorebreak!