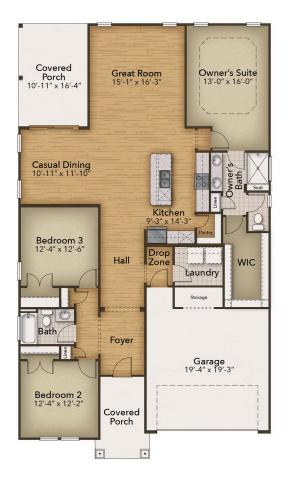

## **Goose Marsh Community** The Shorebreak Floor Plan

Enjoy life on the beach, without ever leaving home! The Shorebreak is a beautiful 1,940 sq ft haven that provides endless hours of relaxation and comfort. With three bedrooms, two full baths all on first floor living! The Shorebreak invites you to step into a space full of possibility! From the cheerful kitchen and dining room areas, sliding doors welcome you out onto an expansive porch - perfect for hosting gatherings. Step on in to a vibrant drop zone with everything you need after an adventurous day at the beach! Be amazed by the high-end owner's suite, featuring a tray ceiling, generous walk-in closet, and choice of luxurious shower. Escape the hustle and bustle of everyday life with a stay at Shorebreak!