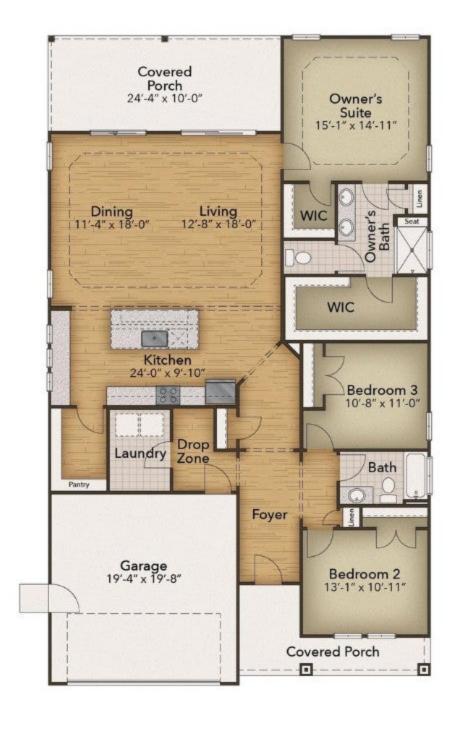

## The Longboard Floor Plan

Experience divine living in the Longboard model at Goose Marsh. This stunning home boasts over 2,000 square feet of luxurious living space, featuring three spacious bedrooms and two modern bathrooms. Enter through the elegant covered front porch, covered rear porch, or two-car garage and step into the Longboard's breathtaking open floor plan. Entertain guests effortlessly in the expansive and connected kitchen, dining, and great room area. Escape from the ordinary and indulge in the Longboard's exquisite design and perfect balance of comfort and sophistication. Ready to explore your dream home possibilities? But wait, there's more! The stunning owner's suite is ready to elevate your every day with an extra large bedroom, two walk-in closets, and a deluxe owner's bathroom featuring a seated shower. So go ahead and play architect with the Longboard's interactive floor plan, and let's make your dream home a reality, starting today!