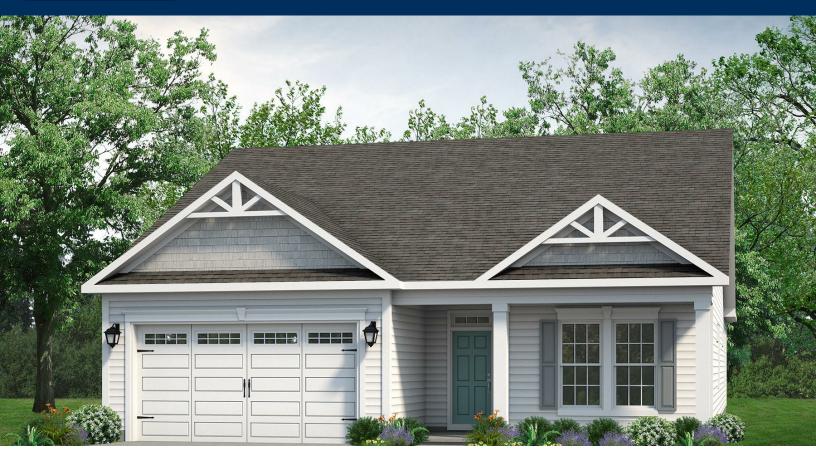

## The Longboard Floor Plan

Experience divine living in the Longboard model at Goose Marsh. This stunning home boasts over 2,000 square feet of luxurious living space, featuring three spacious bedrooms and two modern bathrooms. Enter through the elegant covered front porch, covered rear porch, or two-car garage and step into the Longboard's breathtaking open floor plan. Entertain guests effortlessly in the expansive and connected kitchen, dining, and great room area. Escape from the ordinary and indulge in the Longboard's exquisite design and perfect balance of comfort and sophistication. Ready to explore your dream home possibilities? But wait, there's more! The stunning owner's suite is ready to elevate your every day with an extra large bedroom, two walk-in closets, and a deluxe owner's bathroom featuring a seated shower. So go ahead and play architect with the Longboard's interactive floor plan, and let's make your dream home a reality, starting today!