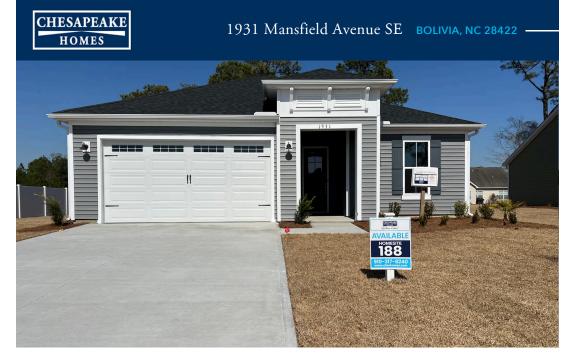

## **Goose Marsh Community** The Redbud Floor Plan

Welcome to the Redbud - a stunning coastal-inspired home with first-floor features that will take your breath away. As you step onto the covered front porch, get ready to be wowed by the foyer and hallway leading into the great room. This is where comfort meets luxury. With three spacious bedrooms and a full bath, along with a hidden laundry room, you'll have everything you need and more. When it comes to entertaining, the optional gourmet island in the kitchen will be your best friend. Not only does it offer additional seating, but also plenty of counter space for big dinner parties and cooking up a storm. For more intimate meals, take a step into the extended breakfast area, where you'll be surrounded by breathtaking views of the backyard. And when you're ready to kick back and relax, simply breeze through the sliding glass doors onto the large covered porch - the perfect spot for enjoying those North Carolina evenings. So come on in, and experience the magic of the Redbud firsthand.\*Photos of Similar Home Shown\*