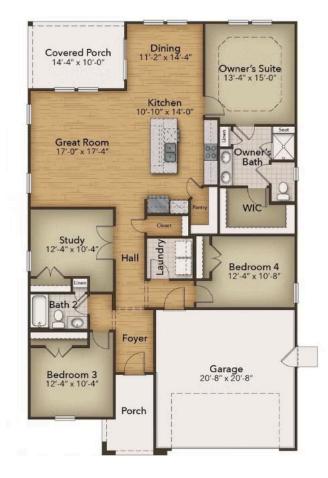

## **Goose Marsh Community** The Redbud Floor Plan

Welcome to the Redbud - a stunning coastal-inspired home with first-floor features that will take your breath away. As you step onto the covered front porch, get ready to be wowed by the foyer and hallway leading into the great room. This is where comfort meets luxury. With three spacious bedrooms and a full bath, along with a hidden laundry room, you'll have everything you need and more. When it comes to entertaining, the optional gourmet island in the kitchen will be your best friend. Not only does it offer additional seating, but also plenty of counter space for big dinner parties and cooking up a storm. For more intimate meals, take a step into the extended breakfast area, where you'll be surrounded by breathtaking views of the backyard. And when you're ready to kick back and relax, simply breeze through the sliding glass doors onto the large covered porch - the perfect spot for enjoying those North Carolina evenings. So come on in, and experience the magic of the Redbud firsthand.\*Photos of Similar Home Shown\*