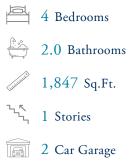

## **Goose Marsh Community** The Redbud Floor Plan

Welcome to the Redbud - a stunning coastal-inspired home with first-floor features that will take your breath away. As you step onto the covered front porch, get ready to be wowed by the foyer and hallway leading into the great room. This is where comfort meets luxury. With three spacious bedrooms and a full bath, along with a hidden laundry room, you'll have everything you need and more. When it comes to entertaining, the optional gourmet island in the kitchen will be your best friend. Not only does it offer additional seating, but also plenty of counter space for big dinner parties and cooking up a storm. For more intimate meals, take a step into the extended breakfast area, where you'll be surrounded by breathtaking views of the backyard. And when you're ready to kick back and relax, simply breeze through the sliding glass doors onto the large covered porch - the perfect spot for enjoying those North Carolina evenings. So come on in, and experience the magic of the Redbud firsthand.\*Photos of Similar Home Shown\*