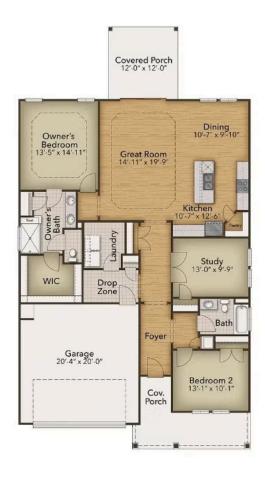

## Goose Marsh Community The Cherry Grove Floor Plan

With almost 1,700 square feet, the Cherry Grove is a spacious retreat complete with coastal-inspired architectural accents, outdoor living areas, and a large great room. Enter Cherry Grove from a covered front porch or two-car garage and easily unload in a large drop zone connected to the laundry area with an optional bench for seating. From the great room transition to either a picturesque covered porch that you can utilize year-round. Here, you'll enjoy peaceful evenings or a morning sunrise right from your back door! The owner's suite, among two additional first-floor bedrooms, features a large walk-in closet, tray ceiling, double vanity, and deluxe seated shower option. With endless possibilities for personalizing this model, the Cherry Grove is bound to be your perfect fit!\*Photos of Similar Home Shown\*

\$385,900

2 Bedrooms

2.0 Bathrooms

1,672 Sq.Ft.

1 Stories

2 Car Garage

**CONTACT US** 757-550-2617

WWW.CHESHOMES.COM