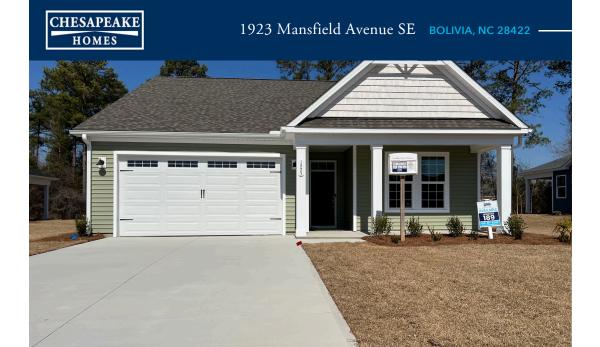

## Goose Marsh Community The Cherry Grove Floor Plan

With almost 1,700 square feet, the Cherry Grove is a spacious retreat complete with coastal-inspired architectural accents, outdoor living areas, and a large great room. Enter Cherry Grove from a covered front porch or two-car garage and easily unload in a large drop zone connected to the laundry area with an optional bench for seating. From the great room transition to either a picturesque covered porch that you can utilize year-round. Here, you'll enjoy peaceful evenings or a morning sunrise right from your back door! The owner's suite, among two additional first-floor bedrooms, features a large walk-in closet, tray ceiling, double vanity, and deluxe seated shower option. With endless possibilities for personalizing this model, the Cherry Grove is bound to be your perfect fit!\*Photos of Similar Home Shown\*

\$385,900

2 Bedrooms

2.0 Bathrooms

1,672 Sq.Ft.

1 Stories

2 Car Garage

**CONTACT US** 757-550-2617

WWW.CHESHOMES.COM