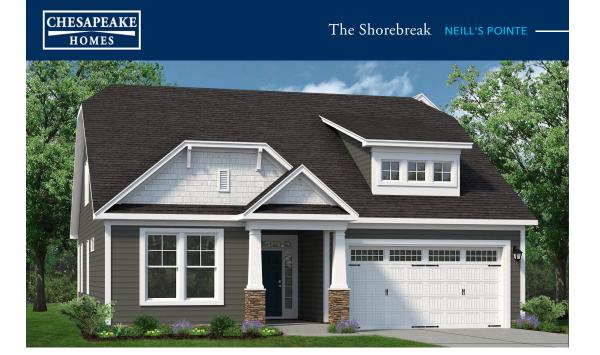

## From \$357,900

Open-concept living isn't just a concept with The Shorebreak! Every foot of the 1,940 square feet is used to enhance your lifestyle, while also giving you the joy of the great outdoors. A beautiful island separates the kitchen from the open casual dining room and great room. The Shorebreak model offers 3 bedrooms and 2 bathrooms. However, if you wish for more space a second floor is optional above the two-car garage. This plan allows for many customizable options for a buyer with additions, such as an indoor or outdoor fireplace, a gourmet kitchen alternate layout, and tray ceilings in the living room. The roomy Owner's Suite is already fitted with tray ceilings, a double sink vanity in the bathroom, and a long walk-in closet with options for a deluxe bathroom that includes having both a tub and a standing shower. If you are not sold on the Shorebreak yet, we can't let you go before you hear about the vast covered back porch connected to a patio. Perfect for sitting back and enjoying an evening sunset or hosting a party with your new neighbors. This versatile plan is

3 Bedrooms

2.0 Bathrooms

1,938 Sq.Ft.

1 Stories

2 Car Garage

**CONTACT US** 757-550-2617

**WWW.CHESHOMES.COM** 

Chesapeake Homes continuously improves one designs and reserves the right to modify home teatures and specifications without notice or obligation. Square footage and measurements are approximate. Renderings of elevations are artists concepts. Floor plans vary per elevation. Chesapeake Homes standard features vary by home design and location, please refer to the included features sheet for the define specifications. This brochure is for illustrative purposes and not part of the legal contract. Please asi Sales Associate for complete details. @ 2025 Chesapeake Homes. Current information as 27th April 2025