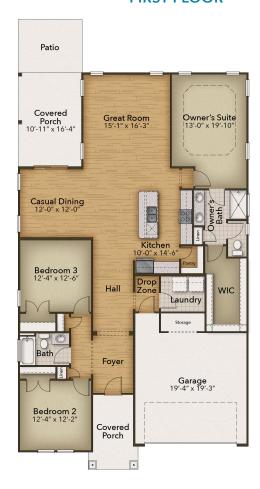

## **FIRST FLOOR**

**CONTACT US** 757-550-2617

WWW.CHESHOMES.COM

Chesapaske Homes continuously improves home designs and reserves the right to modify home features and specifications without notice or obligation. Square footage and measurements are approximate. Renderings of levations are artist's concepts. Floor plans vary per elevation. Chesapeake Homes standard features say by home design and location, please refer to the included features sheet for the community to define specifications. This brochure is for illustrative purposes and not part of the legal contract. Please as is Sales Associate for complete details. @ 2025 Chesapeake Homes. Current information as 27th April 2025

## From \$357,900

Open-concept living isn't just a concept with The Shorebreak! Every foot of the 1,940 square feet is used to enhance your lifestyle, while also giving you the joy of the great outdoors. A beautiful island separates the kitchen from the open casual dining room and great room. The Shorebreak model offers 3 bedrooms and 2 bathrooms. However, if you wish for more space a second floor is optional above the two-car garage. This plan allows for many customizable options for a buyer with additions, such as an indoor or outdoor fireplace, a gourmet kitchen alternate layout, and tray ceilings in the living room. The roomy Owner's Suite is already fitted with tray ceilings, a double sink vanity in the bathroom, and a long walk-in closet with options for a deluxe bathroom that includes having both a tub and a standing shower. If you are not sold on the Shorebreak yet, we can't let you go before you hear about the vast covered back porch connected to a patio. Perfect for sitting back and enjoying an evening sunset or hosting a party with your new neighbors. This versatile plan is