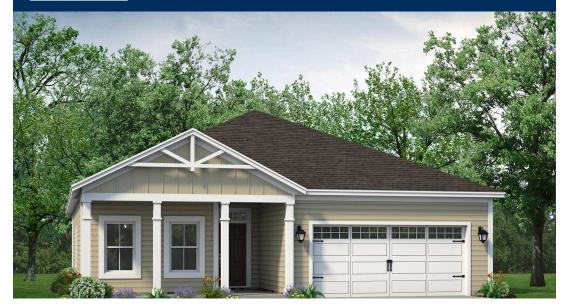

## The Redbud NEILL'S POINTE -

## From \$347,900

The Redbud: A Perfect Retreat for Entertaining and Relaxation Discover the Redbud, a home designed for those who love to entertain and seek peaceful retreats. The spacious kitchen, complete with a pantry and center island, provides ample room for creating delicious culinary masterpieces - even if you're ordering takeout! After dinner, retreat to your personal oasis: the Owner's Suite. With a tray ceiling bedroom and a private bath featuring double sinks and a walk-in shower with a closet combination, it's the ideal hideaway from the everyday. When the weather is beautiful, enjoy the porch that seamlessly flows from the Great Room area. Indulge in the ultimate blend of functionality and luxury with the Redbud home.

3 Bedrooms

2.0 Bathrooms

1,846 Sq.Ft.

1 Stories

2 Car Garage

**CONTACT US** 757-550-2617

WWW.CHESHOMES.COM

Chesapeake Homes continuously improves one designs and reserves the right to modify home teatures and specifications without notice or obligation. Square footage and measurements are approximate. Renderings of elevations are artists concepts. Floor plans vany per elevation. Chesapeake Homes standard features van by home design and location, please refer to the included features sheet for the define specifications. This brochure is for illustrative purposes and not part of the legal contract. Please asi Sales Associate for complete details. @ 2025 Chesapeake Homes. Current information as 20th April 2025