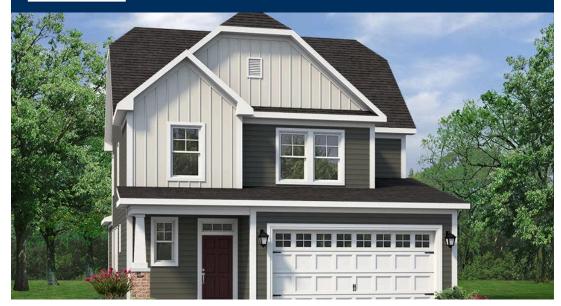

# From \$364,900

If contemporary functionality is what you are looking for, then look no further than the Hickory. All the elegant qualities of a single-family home with the owner's suite neatly tucked away on the first floor. The Hickory, with 1,932 square feet of living space, provides not only a first-floor owner's suite but two secondary bedrooms upstairs with an open loft that you can be converted to a fourth bedroom, a media room, or whatever you want. You'll have many upgrades and options available to you, depending on what delights you in your home. A fireplace in the great room may be a cozy option, as well as a rear-covered porch to retreat to enjoy sunsets and warm breezes from your backyard. If you want to focus on your culinary desires, upgrading the kitchen to double ovens and a large island with seating space could be just the right touch to entertain guests and allow your culinary creativity to shine. No matter what stage of life you find yourself in The Hickory could be the perfect answer to all home needs.

3 Bedrooms

2.5 Bathrooms

1,932 Sq.Ft.

2 Stories

2 Car Garage