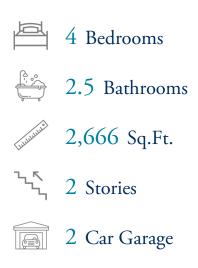

# From \$384,900

These 2,619 square feet of space are for any family on the go during the week and for those who love to lounge on the weekends. The Persimmon plan offers a spacious lifestyle with the option of four to five bedrooms. The open-concept kitchen and great room create an extensive floorplan broken up with a kitchen island and breakfast nook. Plus, with patio access connected (or an optional covered rear porch), who says you can't enjoy your morning coffee outside? Make the kitchen your own with our optional gourmet kitchen island or by adding French doors to the dining room. Once you head upstairs, you will find a vast loft area. It's the perfect spot for that media room, playroom, or workout spot you have been looking for. You even have the option to turn the loft into a fifth bedroom. After a long day, you will feel like you are living a life of luxury once you step into the Owner's Suite. With beautiful tray ceilings, an upscaled L-shaped walk-in closet, and a double sink vanity your daily routines will no longer become a hassle. On top of all ...