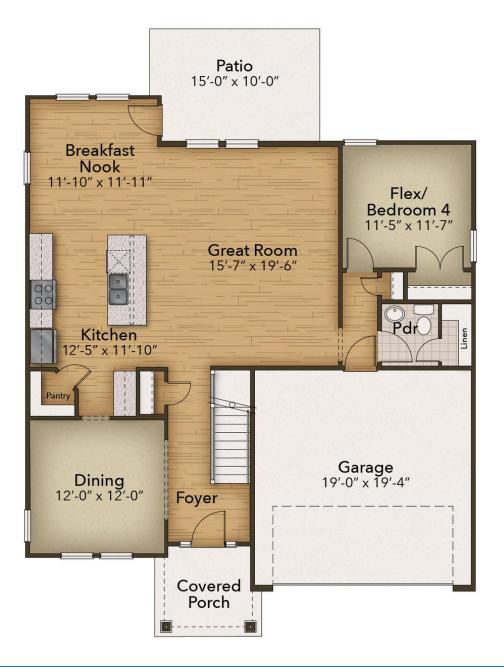

## **FIRST FLOOR**

# From \$384,900

These 2,619 square feet of space are for any family on the go during the week and for those who love to lounge on the weekends. The Persimmon plan offers a spacious lifestyle with the option of four to five bedrooms. The open-concept kitchen and great room create an extensive floorplan broken up with a kitchen island and breakfast nook. Plus, with patio access connected (or an optional covered rear porch), who says you can't enjoy your morning coffee outside? Make the kitchen your own with our optional gourmet kitchen island or by adding French doors to the dining room. Once you head upstairs, you will find a vast loft area. It's the perfect spot for that media room, playroom, or workout spot you have been looking for. You even have the option to turn the loft into a fifth bedroom. After a long day, you will feel like you are living a life of luxury once you step into the Owner's Suite. With beautiful tray ceilings, an upscaled L-shaped walk-in closet, and a double sink vanity your daily routines will no longer become a hassle. On top of all ...