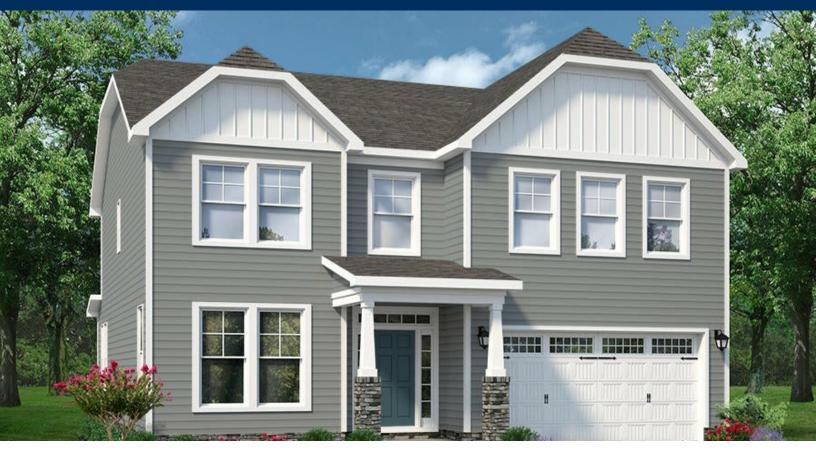

## The Concerto **NEILL'S POINTE**

# From \$384,900

These 2,619 square feet of space are for any family on the go during the week and for those who love to lounge on the weekends. The Persimmon plan offers a spacious lifestyle with the option of four to five bedrooms. The open-concept kitchen and great room create an extensive floorplan broken up with a kitchen island and breakfast nook. Plus, with patio access connected (or an optional covered rear porch), who says you can't enjoy your morning coffee outside? Make the kitchen your own with our optional gourmet kitchen island or by adding French doors to the dining room. Once you head upstairs, you will find a vast loft area. It's the perfect spot for that media room, playroom, or workout spot you have been looking for. You even have the option to turn the loft into a fifth bedroom. After a long day, you will feel like you are living a life of luxury once you step into the Owner's Suite. With beautiful tray ceilings, an upscaled L-shaped walk-in closet, and a double sink vanity your daily routines will no longer become a hassle. On top of all ...