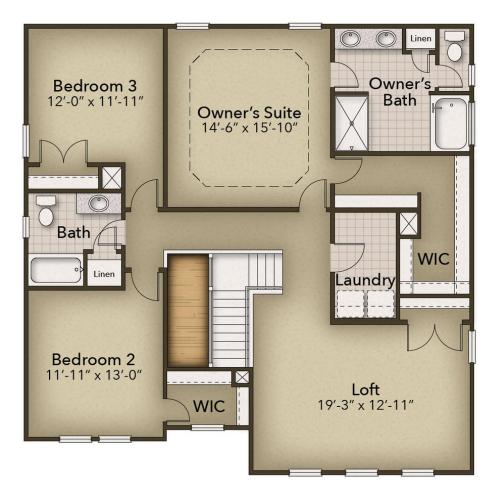

## **SECOND FLOOR**

# From \$384,900

These 2,619 square feet of space are for any family on the go during the week and for those who love to lounge on the weekends. The Persimmon plan offers a spacious lifestyle with the option of four to five bedrooms. The open-concept kitchen and great room create an extensive floorplan broken up with a kitchen island and breakfast nook. Plus, with patio access connected (or an optional covered rear porch), who says you can't enjoy your morning coffee outside? Make the kitchen your own with our optional gourmet kitchen island or by adding French doors to the dining room. Once you head upstairs, you will find a vast loft area. It's the perfect spot for that media room, playroom, or workout spot you have been looking for. You even have the option to turn the loft into a fifth bedroom. After a long day, you will feel like you are living a life of luxury once you step into the Owner's Suite. With beautiful tray ceilings, an upscaled L-shaped walk-in closet, and a double sink vanity your daily routines will no longer become a hassle. On top of all ...