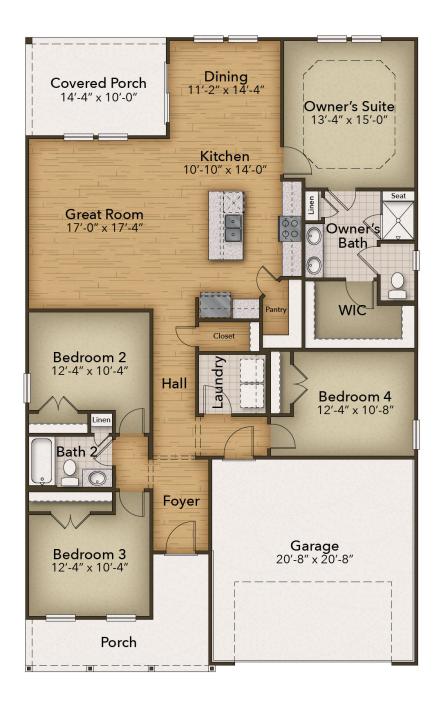

## The Redbud Floor Plan

The Redbud: A Perfect Retreat for Entertaining and Relaxation Discover the Redbud, a home designed for those who love to entertain and seek peaceful retreats. The spacious kitchen, complete with a pantry and center island, provides ample room for creating delicious culinary masterpieces - even if you're ordering takeout! After dinner, retreat to your personal oasis: the Owner's Suite. With a tray ceiling bedroom and a private bath featuring double sinks and a walk-in shower with a closet combination, it's the ideal hideaway from the everyday. When the weather is beautiful, enjoy the porch that seamlessly flows from the Great Room area. Indulge in the ultimate blend of functionality and luxury with the Redbud home.\*Please reach out to learn more about this home and secure your VIP tour time at 919-352-9435!\*

\$384,900

4 Bedrooms

2.0 Bathrooms

1,846 Sq.Ft.

1 Stories

2 Car Garage

**CONTACT US** 757-550-2617

WWW.CHESHOMES.COM