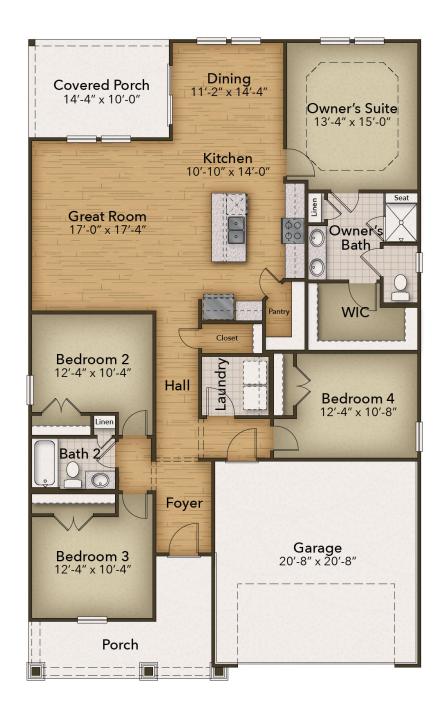

## The Redbud Floor Plan

The Redbud: A Perfect Retreat for Entertaining and Relaxation Discover the Redbud, a home designed for those who love to entertain and seek peaceful retreats. The spacious kitchen, complete with a pantry and center island, provides ample room for creating delicious culinary masterpieces - even if you're ordering takeout! After dinner, retreat to your personal oasis: the Owner's Suite. With a tray ceiling bedroom and a private bath featuring double sinks and a walk-in shower with a closet combination, it's the ideal hideaway from the everyday. When the weather is beautiful, enjoy the porch that seamlessly flows from the Great Room area. Indulge in the ultimate blend of functionality and luxury with the Redbud home.\*Please reach out to learn more about this home and secure your VIP tour time at 919-352-9435! Photos of similar home shown\*

\$397,900

4 Bedrooms

2.0 Bathrooms

1,846 Sq.Ft.

1 Stories

2 Car Garage

**CONTACT US** 757-550-2617

**WWW.CHESHOMES.COM** 

## **FIRST FLOOR**

**CONTACT US** 757-550-2617

**WWW.CHESHOMES.COM** 