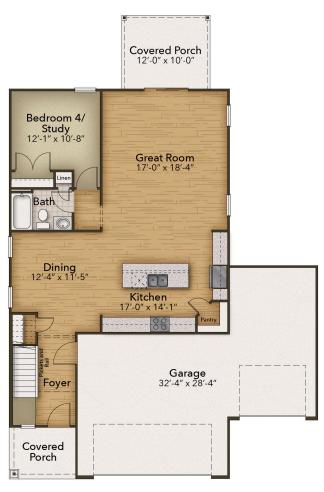

## Neill's Pointe Community The Holly Floor Plan

The Holly layout is a great example of how Chesapeake Homes creates spaces that are both functional and beautiful. This 2,343 square feet home provides homeowners with an included three-car garage, an open-concept great room, a kitchen, and a dining room that leads to a covered rear porch. On the ground floor, you will also find a bedroom and an upgraded to a full bathroom. On the second floor, you will find two spacious bedrooms both with walk-in closets and a full bathroom. The rest of the floor is the open loft that leads to the Owner's suite and laundry room with countertop. The owner's suite has tray ceilings, a deluxe bathroom, and a long walk-in closet. It will be the perfect spot to lay your head down after a long day. This stylish all-in-one build is perfect for the homeowner who wants to be able to customize a home but keep the overall framework of the elegant Holly model.

## **FIRST FLOOR**

**CONTACT US** 757-550-2617

WWW.CHESHOMES.COM

Chesapeake Homes continuously improves home designs and reserves the right to modify home features and specifications without notice or obligation. Square footage and measurements are approximate. Renderings of elevations are artists concepts. Floor plans vary per elevation. Chesapeake Homes standard features vary by home design and location, please refer to the included features sheet for the community to define specifications. This brochure is for illustrative purposes and not part of the legal contract. Please ask Sales Associate for complete details. © 2025 Chesapeake Homes. Current information as 8th April 2025