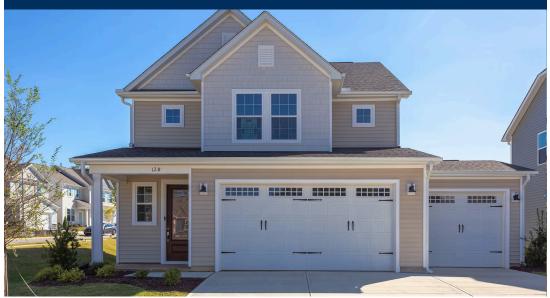

## Neill's Pointe Community The Holly Floor Plan

The Holly layout is a great example of how Chesapeake Homes creates spaces that are both functional and beautiful. This 2,343 square feet home provides homeowners with an included three-car garage, an open-concept great room, a kitchen, and a dining room that leads to a covered rear porch. On the ground floor, you will also find a bedroom and an upgraded to a full bathroom. On the second floor, you will find two spacious bedrooms both with walk-in closets and a full bathroom. The rest of the floor is the open loft that leads to the Owner's suite and laundry room with countertop. The owner's suite has tray ceilings, a deluxe bathroom, and a long walk-in closet. It will be the perfect spot to lay your head down after a long day. This stylish all-in-one build is perfect for the homeowner who wants to be able to customize a home but keep the overall framework of the elegant Holly model.

\$414,900

4 Bedrooms

3.0 Bathrooms

2,343 Sq.Ft.

2 Stories

3 Car Garage