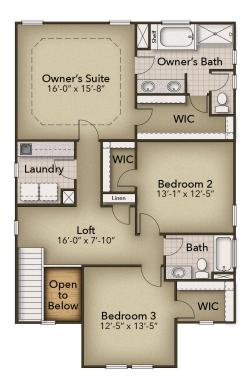

## Neill's Pointe Community The Holly Floor Plan

The Holly layout is a great example of how Chesapeake Homes creates spaces that are both functional and beautiful. This 2,343 square feet home provides homeowners with an included three-car garage, an open-concept great room, a kitchen, and a dining room that leads to a covered rear porch. On the ground floor, you will also find a bedroom and an upgraded to a full bathroom. On the second floor, you will find two spacious bedrooms both with walk-in closets and a full bathroom. The rest of the floor is the open loft that leads to the Owner's suite and laundry room with countertop. The owner's suite has tray ceilings, a deluxe bathroom, and a long walk-in closet. It will be the perfect spot to lay your head down after a long day. This stylish all-in-one build is perfect for the homeowner who wants to be able to customize a home but keep the overall framework of the elegant Holly model.

## **SECOND FLOOR**

**CONTACT US** 757-550-2617

WWW.CHESHOMES.COM

Chesspeake Homes continuously improves home designs and reserves the right to modify home features and specifications without notice or obligation. Square footage and measurements are approximate. Renderings of elevations are artists concepts. Floor plans vary per elevation. Chesspeake Homes standard features vary by home design and location, please refer to the included features sheet for the community to define specifications. This brochure is for illustrative purposes and not part of the legal contract. Please asi Sales Associate for complete details. @ 2025 Chesapsaeke Homes. Current information as 8th Anni 2025