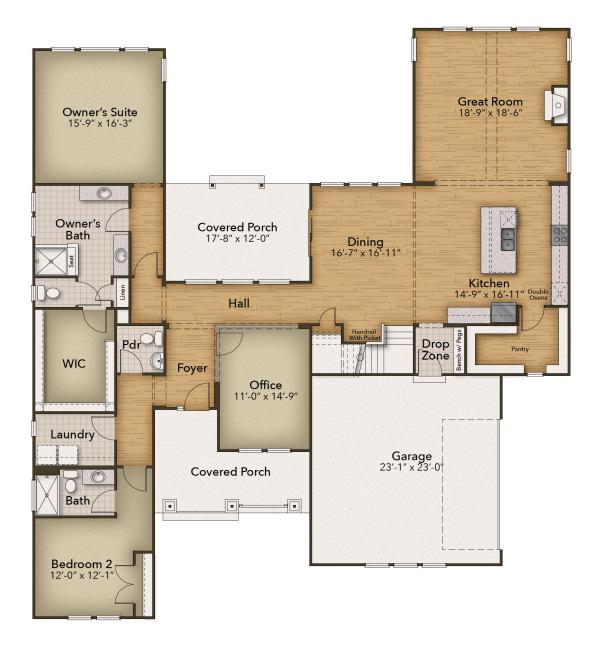

## FIRST FLOOR OF ELEVATION A

**CONTACT US** 757-550-2617

**WWW.CHESHOMES.COM** 

## From \$1,084,900

The beauty that comes with The Bradford is noticed as soon as you enter this home from the large covered front porch. Just within the entrance foyer, you will find a stunning glass office to your right. If you instead enter through the garage, drop off your bags at the Drop Zone bench by the door and get ready for an open-concept floorplan that is enhanced by the natural lighting from the windows. A formal dining room leads you into a luxury kitchen that houses a large island. This space additionally has various options available to make your home uniquely yours by adding a gourmet kitchen island, the caterer's kitchen extension, or choosing the alternate culinary artist kitchen layout. You can even view the spacious Great Room and fireplace from the kitchen. But the first floor doesn't stop there. The Owner's Suite and bathroom are on the ground floor with a giant walk-in closet. This layout allows for an optional deluxe bathroom where you can choose between a free-standing tub shower combo or a large walk-in shower. There is also an additional first-floor bedroom, full bathroom, laundry room with optional ...