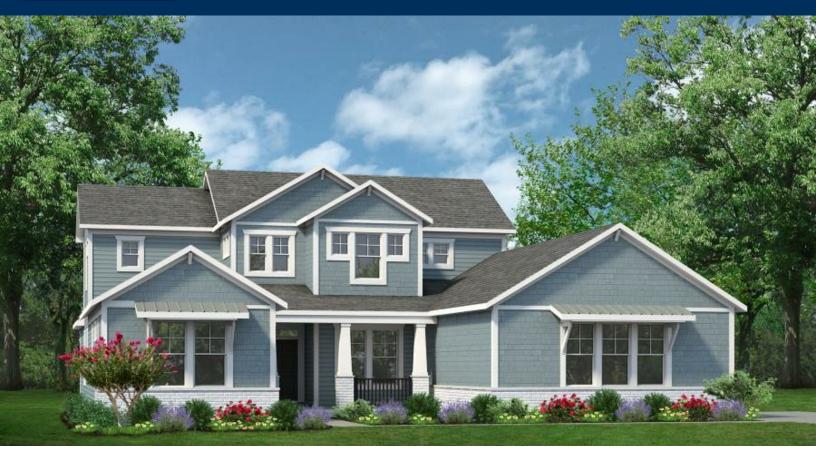

## From \$1,084,900

The beauty that comes with The Bradford is noticed as soon as you enter this home from the large covered front porch. Just within the entrance foyer, you will find a stunning glass office to your right. If you instead enter through the garage, drop off your bags at the Drop Zone bench by the door and get ready for an open-concept floorplan that is enhanced by the natural lighting from the windows. A formal dining room leads you into a luxury kitchen that houses a large island. This space additionally has various options available to make your home uniquely yours by adding a gourmet kitchen island, the caterer's kitchen extension, or choosing the alternate culinary artist kitchen layout. You can even view the spacious Great Room and fireplace from the kitchen. But the first floor doesn't stop there. The Owner's Suite and bathroom are on the ground floor with a giant walk-in closet. This layout allows for an optional deluxe bathroom where you can choose between a free-standing tub shower combo or a large walk-in shower. There is also an additional first-floor bedroom, full bathroom, laundry room with optional ...

5 Bedrooms

3.5 Bathrooms

3,593 Sq.Ft.

2 Stories

2 Car Garage

**CONTACT US** 757-550-2617

**WWW.CHESHOMES.COM** 