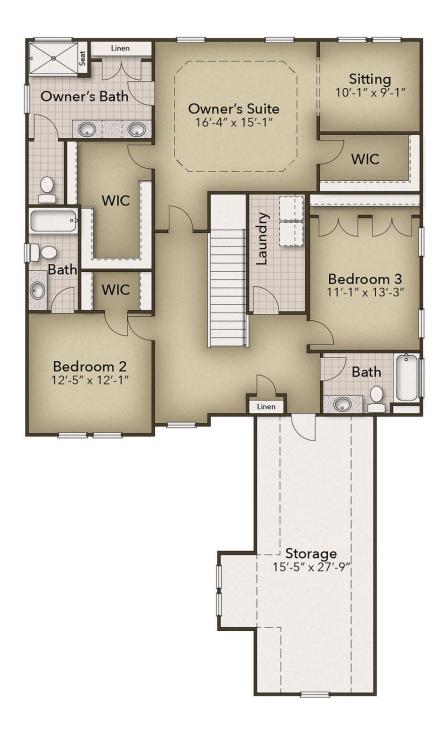

## From \$564,900

The Wisteria has plenty of downstairs living with wide-open gathering space for family meals or game night. The spacious side-load two-car garage provides beautiful curb appeal and bountiful storage space. On the first floor, a dining room is off the foyer and butler's pantry leading into the open kitchen and breakfast area. The Great Room has plenty of windows and opens into a covered rear porch for enjoying those relaxing evenings or South Carolina sunsets. There is also a study and conveniently located powder room that offers a secluded space perfect for a home office. The second floor features an enormous Owner's suite and Bath. Add an optional Bonus Room or a Deluxe Owner's bath for more of a luxurious oasis. The second and third bedrooms, along with a full bathroom and laundry room complete the second-floor living space. The over garage storage is a major plus for this floorplan. There are so many additional options that can enhance this already stunning floorplan.