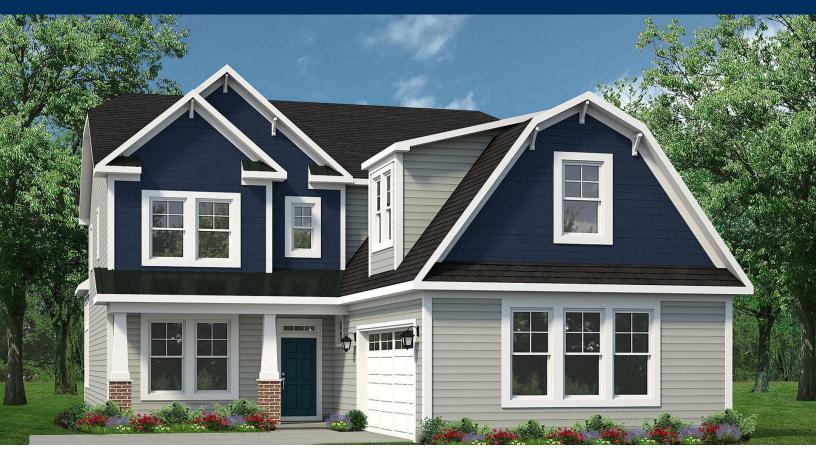

## From \$564,900

The Wisteria has plenty of downstairs living with wide-open gathering space for family meals or game night. The spacious side-load two-car garage provides beautiful curb appeal and bountiful storage space. On the first floor, a dining room is off the foyer and butler's pantry leading into the open kitchen and breakfast area. The Great Room has plenty of windows and opens into a covered rear porch for enjoying those relaxing evenings or South Carolina sunsets. There is also a study and conveniently located powder room that offers a secluded space perfect for a home office. The second floor features an enormous Owner's suite and Bath. Add an optional Bonus Room or a Deluxe Owner's bath for more of a luxurious oasis. The second and third bedrooms, along with a full bathroom and laundry room complete the second-floor living space. The over garage storage is a major plus for this floorplan. There are so many additional options that can enhance this already stunning floorplan.