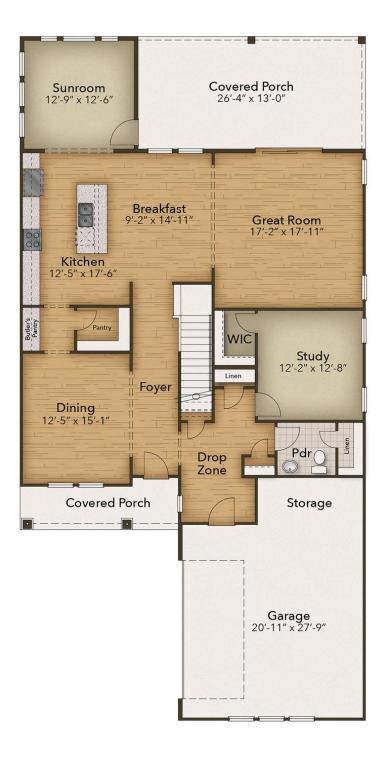

## From \$564,900

The Wisteria has plenty of downstairs living with wide-open gathering space for family meals or game night. The spacious side-load two-car garage provides beautiful curb appeal and bountiful storage space. On the first floor, a dining room is off the foyer and butler's pantry leading into the open kitchen and breakfast area. The Great Room has plenty of windows and opens into a covered rear porch for enjoying those relaxing evenings or South Carolina sunsets. There is also a study and conveniently located powder room that offers a secluded space perfect for a home office. The second floor features an enormous Owner's suite and Bath. Add an optional Bonus Room or a Deluxe Owner's bath for more of a luxurious oasis. The second and third bedrooms, along with a full bathroom and laundry room complete the second-floor living space. The over garage storage is a major plus for this floorplan. There are so many additional options that can enhance this already stunning floorplan.