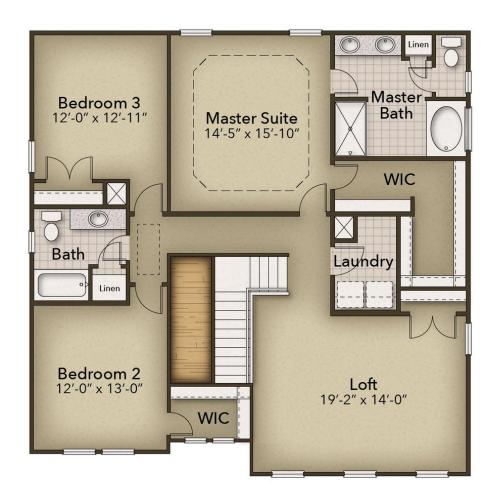

## From \$479,900

These 2,666 square feet of space are for any family on the go during the week and for those who love to lounge on the weekends. The Waverunner plan offers a spacious lifestyle with the option of four bedrooms. The open-concept kitchen and great room create an extensive floorplan broken up with a kitchen island and breakfast nook. Plus, with patio access connected (or an optional covered rear porch), who says you can't enjoy your morning coffee outside? Make the kitchen your own with our optional gourmet kitchen island or by adding French doors to the dining room. Once you head upstairs, you will find a vast loft area. It's the perfect spot for that media room, playroom, or workout spot you have been looking for. You even have the option to turn the loft into a fifth bedroom. After a long day, you will feel like you are living a life of luxury once you step into the Owner's Suite. With beautiful tray ceilings, an upscaled L-shaped walk-in closet, and a double sink vanity your daily routines will no longer become a hassle. On top of all of that, ...