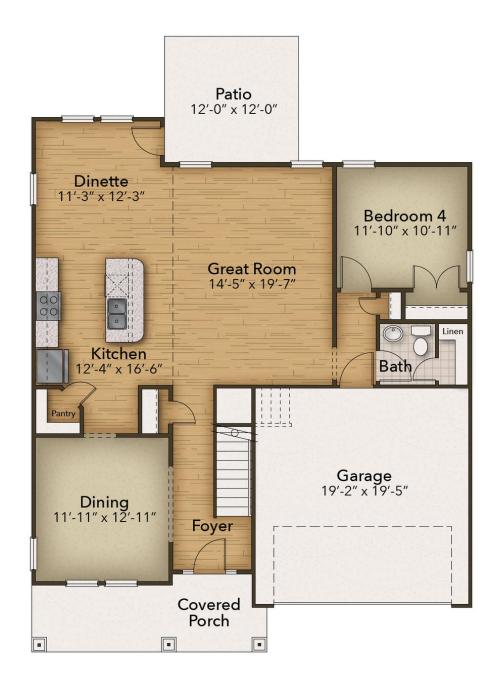

## From \$479,900

These 2,666 square feet of space are for any family on the go during the week and for those who love to lounge on the weekends. The Waverunner plan offers a spacious lifestyle with the option of four bedrooms. The open-concept kitchen and great room create an extensive floorplan broken up with a kitchen island and breakfast nook. Plus, with patio access connected (or an optional covered rear porch), who says you can't enjoy your morning coffee outside? Make the kitchen your own with our optional gourmet kitchen island or by adding French doors to the dining room. Once you head upstairs, you will find a vast loft area. It's the perfect spot for that media room, playroom, or workout spot you have been looking for. You even have the option to turn the loft into a fifth bedroom. After a long day, you will feel like you are living a life of luxury once you step into the Owner's Suite. With beautiful tray ceilings, an upscaled L-shaped walk-in closet, and a double sink vanity your daily routines will no longer become a hassle. On top of all of that, ...