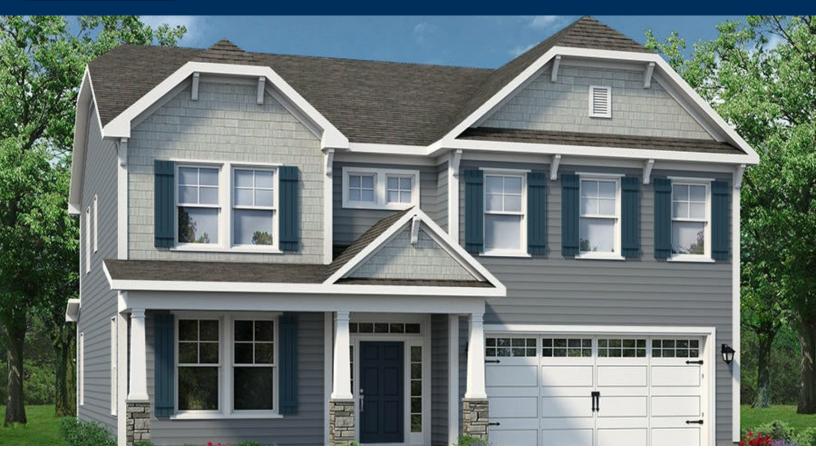

## From \$479,900

These 2,666 square feet of space are for any family on the go during the week and for those who love to lounge on the weekends. The Waverunner plan offers a spacious lifestyle with the option of four bedrooms. The open-concept kitchen and great room create an extensive floorplan broken up with a kitchen island and breakfast nook. Plus, with patio access connected (or an optional covered rear porch), who says you can't enjoy your morning coffee outside? Make the kitchen your own with our optional gourmet kitchen island or by adding French doors to the dining room. Once you head upstairs, you will find a vast loft area. It's the perfect spot for that media room, playroom, or workout spot you have been looking for. You even have the option to turn the loft into a fifth bedroom. After a long day, you will feel like you are living a life of luxury once you step into the Owner's Suite. With beautiful tray ceilings, an upscaled L-shaped walk-in closet, and a double sink vanity your daily routines will no longer become a hassle. On top of all of that, ...