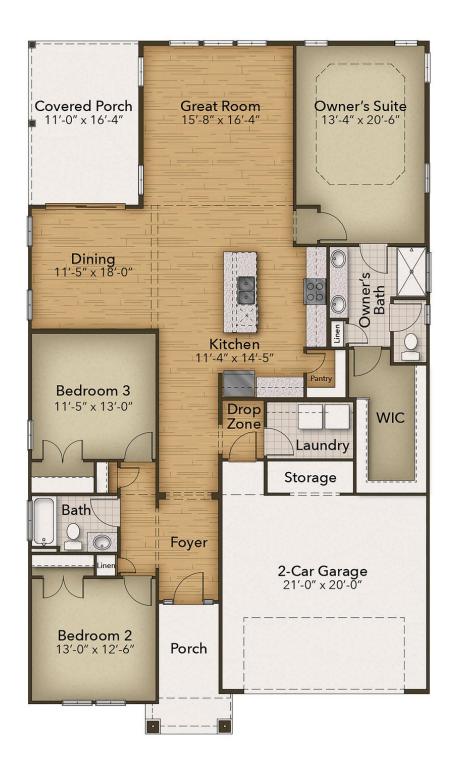

## From \$484,900

The Newberry is the perfect balance between outdoor living space and a coastal-inspired interior, encouraging you to slip off your Flip Flops and relax. Starting at 1,918 square feet, this model offers up to four bedrooms, three bathrooms, and an optional second floor with a loft, 4th bedroom, and bath. Step in from the Newberry's covered front porch to find an open kitchen, dining, and great room area. Breeze through sliding glass doors onto a 179 square foot covered porch, ideal for warm summer evenings or afternoon get-togethers. To personalize this space, choose from a wide range of options, including a gourmet island, tray ceiling, wall ovens, and optional fireplace locations. Whether you're looking for an abundance of counter space, added seating, or a more intimate gathering area, this model's options will serve as the solution. Through the foyer, you'll find a drop zone and laundry area with options for a soaking sink, additional shelving, and a bench for seating while you unload beach accessories or sand-filled clothes. Drop-off beach chairs in the convenient storage space just inside the garage, as well. Across from the drop zone, either add French ...