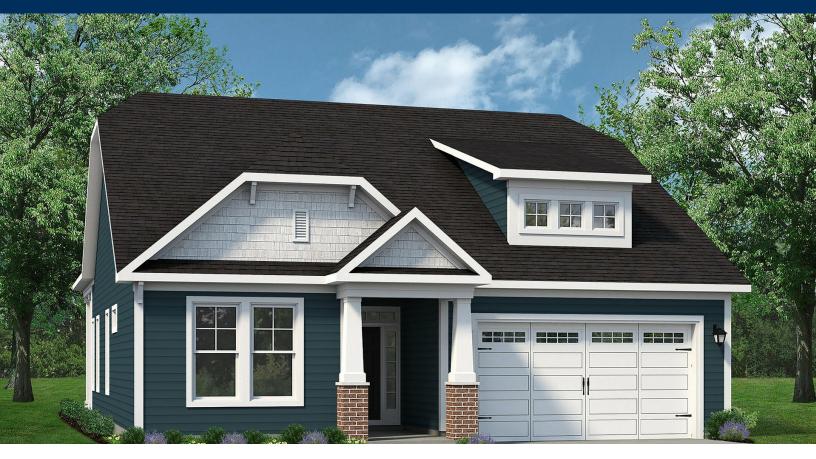

## From \$484,900

The Newberry is the perfect balance between outdoor living space and a coastal-inspired interior, encouraging you to slip off your Flip Flops and relax. Starting at 1,918 square feet, this model offers up to four bedrooms, three bathrooms, and an optional second floor with a loft, 4th bedroom, and bath. Step in from the Newberry's covered front porch to find an open kitchen, dining, and great room area. Breeze through sliding glass doors onto a 179 square foot covered porch, ideal for warm summer evenings or afternoon get-togethers. To personalize this space, choose from a wide range of options, including a gourmet island, tray ceiling, wall ovens, and optional fireplace locations. Whether you're looking for an abundance of counter space, added seating, or a more intimate gathering area, this model's options will serve as the solution. Through the foyer, you'll find a drop zone and laundry area with options for a soaking sink, additional shelving, and a bench for seating while you unload beach accessories or sand-filled clothes. Drop-off beach chairs in the convenient storage space just inside the garage, as well. Across from the drop zone, either add French ...