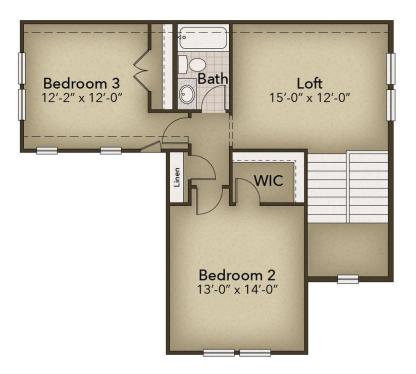

coming foyer. The great room, kitchen, and dining room flow into a private covered balcony. The luxurious Owner's suite, with a spacious bathroom and walk-in closet, is also located on this floor, along with a convenient half bathroom for guests. The third floor is where the magic happens. Designed as a family or guest hideaway, it comprises two large bedrooms, a full bathroom, and a spacious loft, perfect for a family den or sitting room. The optional storage room guarantees easy access and ample space for all your storage needs. Experience luxury ...



3 Bedrooms



2.5 Bathrooms



2,690 Sq.Ft.



3 Stories



2 Car Garage

**CONTACT US** 757-550-2617





## **FIRST FLOOR**



**CONTACT US** 757-550-2617





## **SECOND FLOOR**



**CONTACT US** 757-550-2617





## **THIRD FLOOR**



**CONTACT US** 757-550-2617