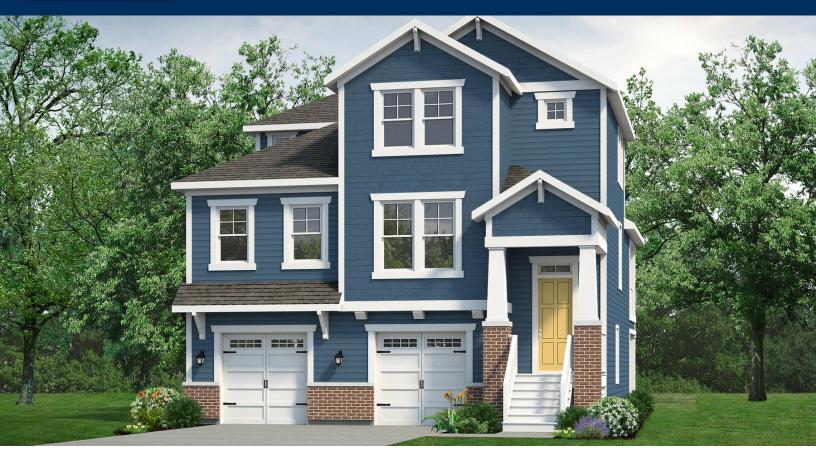

## From \$539,900

Welcome to the newest and most exciting three-story design - The Charleston. With three stunning elevations to choose from, Coastal, Craftsman, or Farmhouse style, you can customize your dream home. The first floor boasts a spacious foyer, leading to the main living area on the second floor. The two-car garage with tandem space can also be converted into a fourth bedroom with a full bathroom. Game night anyone? The large recreation room is perfect for a game or movie room. As you ascend to the second floor, you'll find a covered front porch leading into a welcoming foyer. The great room, kitchen, and dining room flow into a private covered balcony. The luxurious Owner's suite, with a spacious bathroom and walk-in closet, is also located on this floor, along with a convenient half bathroom for guests. The third floor is where the magic happens. Designed as a family or guest hideaway, it comprises two large bedrooms, a full bathroom, and a spacious loft, perfect for a family den or sitting room. The optional storage room guarantees easy access and ample space for all your storage needs. Experience luxury ...

3 Bedrooms

2.5 Bathrooms

2,690 Sq.Ft.

3 Stories

2 Car Garage

**CONTACT US** 757-550-2617