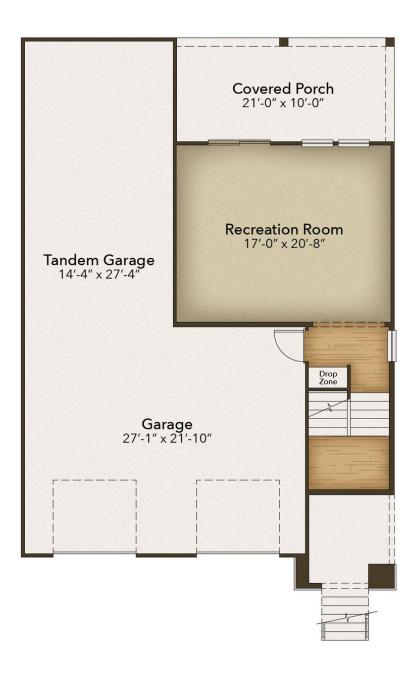

r a game or movie room. As you ascend to the second floor, you'll find a covered front porch leading into a welcoming foyer. The great room, kitchen, and dining room flow into a private covered balcony. The luxurious Owner's suite, with a spacious bathroom and walk-in closet, is also located on this floor, along with a convenient half bathroom for guests. The third floor is where the magic happens. Designed as a family or guest hideaway, it comprises two large bedrooms, a full bathroom, and a spacious loft, perfect for a family den or sitting room. The optional storage room guarantees easy access and ample space for all your storage needs. Experience luxury ...



3 Bedrooms



2.5 Bathrooms



2,690 Sq.Ft.



3 Stories



2 Car Garage

**CONTACT US** 757-550-2617





## **FIRST FLOOR**



**CONTACT US** 757-550-2617





## **SECOND FLOOR**



**CONTACT US** 757-550-2617





## **THIRD FLOOR**



**CONTACT US** 757-550-2617