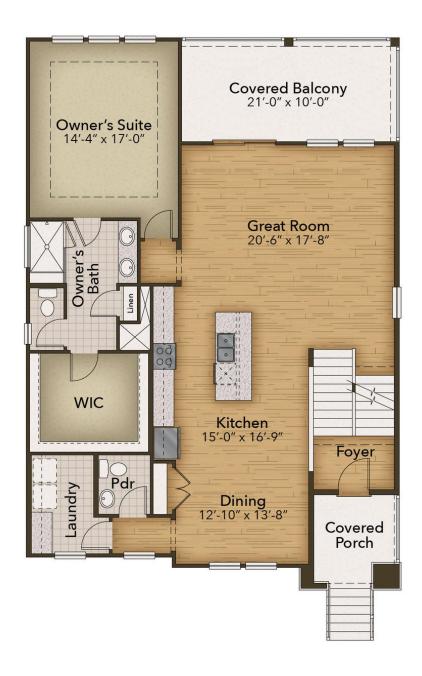

r, you'll find a covered front porch leading into a welcoming foyer. The great room, kitchen, and dining room flow into a private covered balcony. The luxurious Owner's suite, with a spacious bathroom and walk-in closet, is also located on this floor, along with a convenient half bathroom for guests. The third floor is where the magic happens. Designed as a family or guest hideaway, it comprises two large bedrooms, a full bathroom, and a spacious loft, perfect for a family den or sitting room. The optional storage room guarantees easy access and ample space for all your storage needs. Experience luxury ...



3 Bedrooms



2.5 Bathrooms



2,690 Sq.Ft.



3 Stories



2 Car Garage

**CONTACT US** 757-550-2617





## **FIRST FLOOR**



**CONTACT US** 757-550-2617





## **SECOND FLOOR**



**CONTACT US** 757-550-2617





## **THIRD FLOOR**



**CONTACT US** 757-550-2617