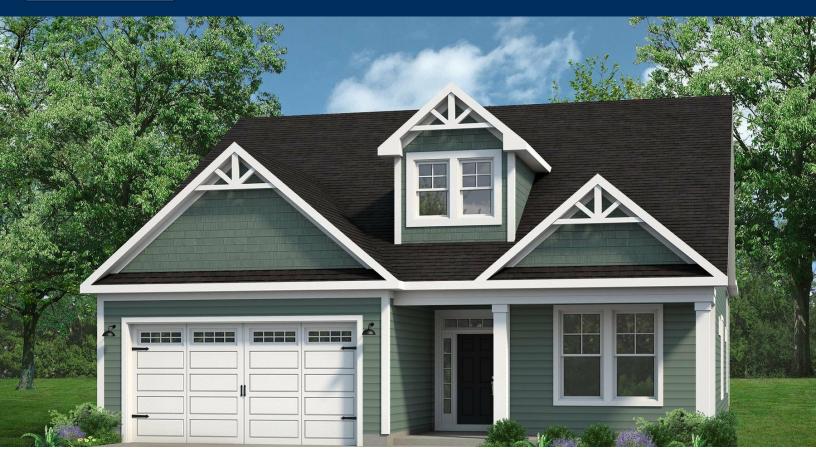

## From \$489,900

Welcome to The Beech, with just over 2,000 square feet of living and a part of our Cottage Collection at Bridgewater! Enter through the front door from your covered porch to find a foyer with two first-floor bedrooms and a bathroom tucked away. You will find a drop zone to the left, perfect for entering through your garage and tossing your belongings after a long day. The laundry room is perfectly hidden in your drop zone area. Venture through to find a wide-open floor plan in the main living area. The kitchen is complete with a separate island as well as a huge walk-in pantry for all of your storage needs, while the dining and living room creates the perfect space for entertaining, with its prime location near the kitchen. The first-floor Owner's Suite makes this home ideal for main-level living. With included tray ceilings to add a touch of class, this space consists of two closets AND a linen closet to ensure space for all of your items. The Owner's Bath has a beautiful shower with a seat and double bowl vanities to make your time spent in there feel ...