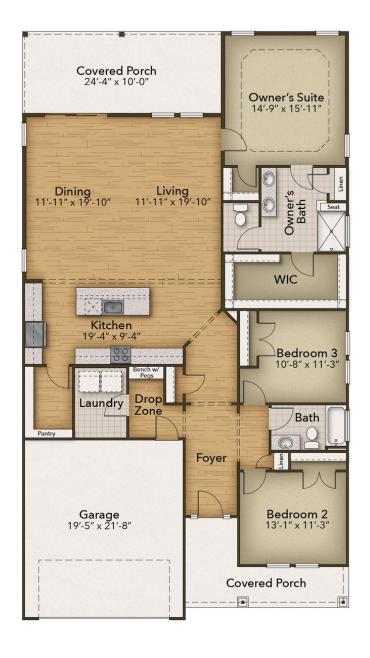

## From \$489,900

Welcome to The Beech, with just over 2,000 square feet of living and a part of our Cottage Collection at Bridgewater! Enter through the front door from your covered porch to find a foyer with two first-floor bedrooms and a bathroom tucked away. You will find a drop zone to the left, perfect for entering through your garage and tossing your belongings after a long day. The laundry room is perfectly hidden in your drop zone area. Venture through to find a wide-open floor plan in the main living area. The kitchen is complete with a separate island as well as a huge walk-in pantry for all of your storage needs, while the dining and living room creates the perfect space for entertaining, with its prime location near the kitchen. The first-floor Owner's Suite makes this home ideal for main-level living. With included tray ceilings to add a touch of class, this space consists of two closets AND a linen closet to ensure space for all of your items. The Owner's Bath has a beautiful shower with a seat and double bowl vanities to make your time spent in there feel ...

## **FIRST FLOOR**

**CONTACT US** 757-550-2617

**WWW.CHESHOMES.COM** 